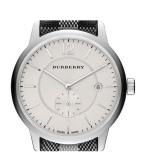

## Burberry men's watch BU10002 Specifications

**BUY NOW** 

This document contains all the specifications for the Burberry BU10002 men's watch. We at the DIALANDO® watch store offer a large selection of authentic watches from the best watch brands in the world.

https://www.dialando.dk/

| PRODUCT INFORMATION |                  |
|---------------------|------------------|
| EAN                 | 0822138047388    |
| Gender              | Men              |
| Brand               | Burberry         |
| Warranty [years]    | 2                |
| PRODUCT EXECUTION   |                  |
| Display Type        | Analogue         |
| Movement type       | Quartz (Battery) |
| Functions           | Date             |
| MEASURES            |                  |
| Case width [mm]     | 40               |

| MATERIAL & COLOUR  |                |
|--------------------|----------------|
| Strap Material     | Textile        |
| Strap Colour       | Grey           |
| Colour of the dial | Grey           |
| Glass              | Sapphire glass |
|                    |                |
| DETAILS            |                |