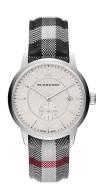

## Burberry men's watch BU10002 Specifications

**BUY NOW** 

This document contains all the specifications for the Burberry BU10002 men's watch. We at the DIALANDO® watch store offer a large selection of authentic watches from the best watch brands in the world.

https://www.dialando.dk/

| PRODUCT INFORMATION |                  |
|---------------------|------------------|
| EAN                 | 0822138047388    |
| Gender              | Men              |
| Brand               | Burberry         |
| Warranty [years]    | 2                |
| PRODUCT EXECUTION   |                  |
| Display Type        | Analogue         |
| Movement type       | Quartz (Battery) |
| Functions           | Date             |
| MEASURES            |                  |
| Case width [mm]     | 40               |

| MATERIAL & COLOUR  |                |
|--------------------|----------------|
| Strap Material     | Textile        |
| Strap Colour       | Grey           |
| Colour of the dial | Grey           |
| Glass              | Sapphire glass |
|                    |                |
| DETAILS            |                |