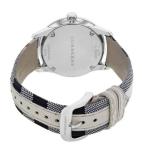

## Burberry men's watch BU10002 Specifications

**BUY NOW** 

This document contains all the specifications for the Burberry BU10002 men's watch. We at the DIALANDO® watch store offer a large selection of authentic watches from the best watch brands in the world.

https://www.dialando.dk/

| PRODUCT INFORMATION |                  |
|---------------------|------------------|
| EAN                 | 0822138047388    |
| Gender              | Men              |
| Brand               | Burberry         |
| Warranty [years]    | 2                |
| PRODUCT EXECUTION   |                  |
| Display Type        | Analogue         |
| Movement type       | Quartz (Battery) |
| Functions           | Date             |
| MEASURES            |                  |
| Case width [mm]     | 40               |

| MATERIAL & COLOUR  |                |
|--------------------|----------------|
| Strap Material     | Textile        |
| Strap Colour       | Grey           |
| Colour of the dial | Grey           |
| Glass              | Sapphire glass |
|                    |                |
| DETAILS            |                |