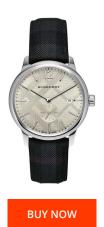

## Burberry men's watch BU10008 Specifications

This document contains all the specifications for the Burberry BU10008 men's watch. We at the DIALANDO® watch store offer a large selection of authentic watches from the best watch brands in the world.

https://www.dialando.dk/

| PRODUCT INFORMATION |                  |  |
|---------------------|------------------|--|
| EAN                 | 4053858606906    |  |
| Gender              | Men              |  |
| Brand               | Burberry         |  |
| Warranty [years]    | 2                |  |
| PRODUCT EXECUTION   |                  |  |
| Display Type        | Analogue         |  |
| Movement type       | Quartz (Battery) |  |
| Functions           | Date             |  |
| MEASURES            |                  |  |
| Case width [mm]     | 40               |  |

| MATERIAL & COLOUR  |               |
|--------------------|---------------|
| Strap Material     | Real leather  |
| Strap Colour       | Black         |
| Colour of the dial | Cream         |
| Glass              | Mineral glass |
| DETAILS            |               |
| Numerals           | Index marks   |
| Water resistant    | 5 ATM         |