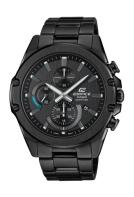

## Casio men's watch EFR-S567DC-1AVUEF Specifications

**BUY NOW** 

This document contains all the specifications for the Casio EFR-S567DC-1AVUEF men's watch. We at the DIALANDO® watch store offer a large selection of authentic watches from the best watch brands in the world.

| MATERIAL & COLOUR  |                   |
|--------------------|-------------------|
| Strap Material     | Stainless steel   |
| Strap Colour       | Black             |
| Case Material      | Stainless steel   |
| Case Colour        | Black             |
| Case Surface       | Polished / Matted |
| Colour of the dial | Black             |
| Glass              | Sapphire glass    |