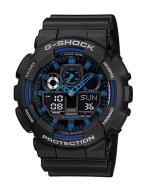

## Casio men's watch GA-100-1A2ER Specifications

**BUY NOW** 

This document contains all the specifications for the Casio G-Shock GA-100-1A2ER men's watch. We at the DIALANDO® watch store offer a large selection of authentic watches from the best watch brands in the world.

| PRODUCT EXECUTION   |                                                                                                                              |
|---------------------|------------------------------------------------------------------------------------------------------------------------------|
| Display Type        | Analogue / Digital                                                                                                           |
| Movement type       | Quartz (Battery)                                                                                                             |
| Functions           | Chronograph / Second / Automatic calendar / Month<br>/ 12-24 Hour format / Minute / Alarm / Day of the<br>week / Date / Hour |
| MEASURES            |                                                                                                                              |
| Case width [mm]     | 51                                                                                                                           |
| Case thickness [mm] | 18                                                                                                                           |
| Lug width [mm]      | 29                                                                                                                           |

230

| MATERIAL & COLOUR  |                                  |
|--------------------|----------------------------------|
| Strap Material     | Resin                            |
| Strap Colour       | Black                            |
| Case Material      | Resin                            |
| Case Colour        | Black                            |
| Colour of the dial | Black                            |
| Glass              | Mineral glass                    |
| DETAILS            |                                  |
| Case Bottom        | Stainless steel bottom (screwed) |
| Clasp              | Pin buckle                       |
| Lighting           | LED light / Backlight            |
| Water resistant    | 20 ATM                           |