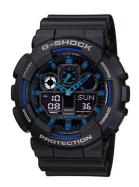

## Casio men's watch GA-100-1A2ER Specifications

**BUY NOW** 

This document contains all the specifications for the Casio G-Shock GA-100-1A2ER men's watch. We at the DIALANDO® watch store offer a large selection of authentic watches from the best watch brands in the world.

| PRODUCT EXECUTION   |                                                                                                                              |
|---------------------|------------------------------------------------------------------------------------------------------------------------------|
| Display Type        | Analogue / Digital                                                                                                           |
| Movement type       | Quartz (Battery)                                                                                                             |
| Functions           | Chronograph / Second / Automatic calendar / Month<br>/ 12-24 Hour format / Minute / Alarm / Day of the<br>week / Date / Hour |
| MEASURES            |                                                                                                                              |
| Case width [mm]     | 51                                                                                                                           |
| Case thickness [mm] | 18                                                                                                                           |
| Lug width [mm]      | 29                                                                                                                           |

230

| MATERIAL & COLOUR  |                                  |
|--------------------|----------------------------------|
| Strap Material     | Resin                            |
| Strap Colour       | Black                            |
| Case Material      | Resin                            |
| Case Colour        | Black                            |
| Colour of the dial | Black                            |
| Glass              | Mineral glass                    |
| DETAILS            |                                  |
| Case Bottom        | Stainless steel bottom (screwed) |
| Clasp              | Pin buckle                       |
| Lighting           | LED light / Backlight            |
| Water resistant    | 20 ATM                           |