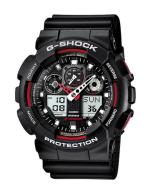

## Casio men's watch GA-100-1A4ER Specifications

**BUY NOW** 

This document contains all the specifications for the Casio G-Shock GA-100-1A4ER men's watch. We at the DIALANDO® watch store offer a large selection of authentic watches from the best watch brands in the world.

| PRODUCT EXECUTION |                                                                                                                              |
|-------------------|------------------------------------------------------------------------------------------------------------------------------|
| Display Type      | Analogue / Digital                                                                                                           |
| Movement type     | Quartz (Battery)                                                                                                             |
| Functions         | Chronograph / Second / Automatic calendar / Month<br>/ 12-24 Hour format / Minute / Alarm / Day of the<br>week / Date / Hour |

| MATERIAL & COLOUR  |                                  |
|--------------------|----------------------------------|
| Strap Material     | Resin                            |
| Strap Colour       | Black                            |
| Case Material      | Resin                            |
| Case Colour        | Black                            |
| Colour of the dial | Black                            |
| Glass              | Mineral glass                    |
| DETAILS            |                                  |
| Case Bottom        | Stainless steel bottom (screwed) |
| Clasp              | Pin buckle                       |
|                    |                                  |