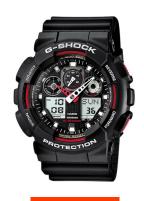

## Casio men's watch GA-100-1A4ER Specifications

**BUY NOW** 

This document contains all the specifications for the Casio G-Shock GA-100-1A4ER men's watch. We at the DIALANDO® watch store offer a large selection of authentic watches from the best watch brands in the world.

| PRODUCT EXECUTION |                                                                                                                              |
|-------------------|------------------------------------------------------------------------------------------------------------------------------|
| Display Type      | Analogue / Digital                                                                                                           |
| Movement type     | Quartz (Battery)                                                                                                             |
| Functions         | Chronograph / Second / Automatic calendar / Month<br>/ 12-24 Hour format / Minute / Alarm / Day of the<br>week / Date / Hour |

| MATERIAL & COLOUR  |                                  |
|--------------------|----------------------------------|
| Strap Material     | Resin                            |
| Strap Colour       | Black                            |
| Case Material      | Resin                            |
| Case Colour        | Black                            |
| Colour of the dial | Black                            |
| Glass              | Mineral glass                    |
| DETAILS            |                                  |
| Case Bottom        | Stainless steel bottom (screwed) |
| Clasp              | Pin buckle                       |
|                    |                                  |