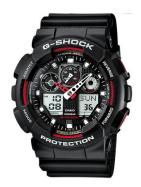

## Casio men's watch GA-100-1A4ER Specifications

**BUY NOW** 

This document contains all the specifications for the Casio G-Shock GA-100-1A4ER men's watch. We at the DIALANDO® watch store offer a large selection of authentic watches from the best watch brands in the world.

| PRODUCT EXECUTION |                                                                                                                              |
|-------------------|------------------------------------------------------------------------------------------------------------------------------|
| Display Type      | Analogue / Digital                                                                                                           |
| Movement type     | Quartz (Battery)                                                                                                             |
| Functions         | Chronograph / Second / Automatic calendar / Month<br>/ 12-24 Hour format / Minute / Alarm / Day of the<br>week / Date / Hour |

| MATERIAL & COLOUR  |                                  |
|--------------------|----------------------------------|
| Strap Material     | Resin                            |
| Strap Colour       | Black                            |
| Case Material      | Resin                            |
| Case Colour        | Black                            |
| Colour of the dial | Black                            |
| Glass              | Mineral glass                    |
| DETAILS            |                                  |
| Case Bottom        | Stainless steel bottom (screwed) |
| Clasp              | Pin buckle                       |
|                    |                                  |