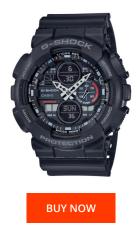

## Casio men's watch GA-140-1A1ER Specifications

This document contains all the specifications for the Casio G-Shock GA-140-1A1ER men's watch. We at the DIALANDO® watch store offer a large selection of authentic watches from the best watch brands in the world. https://www.dialando.dk/

## PRODUCT INFORMATION

| EAN              | 4549526235559 |
|------------------|---------------|
| Gender           | Men           |
| Brand            | Casio         |
| Collection       | G-Shock       |
| Warranty [years] | 2             |

| MATERIAL & COLOUR  |               |
|--------------------|---------------|
| Strap Material     | Resin         |
| Strap Colour       | Black         |
| Case Material      | Resin         |
| Case Colour        | Black         |
| Case Surface       | Matted        |
| Colour of the dial | Black         |
| Glass              | Mineral glass |

| PRODUCT EXECUTION |                                                                                          |
|-------------------|------------------------------------------------------------------------------------------|
| Display Type      | Analogue / Digital                                                                       |
| Movement type     | Quartz (Battery)                                                                         |
| Functions         | Date / Hour / Chronograph / Second / Alarm / Month<br>/ Minute / Alarm / Day of the week |