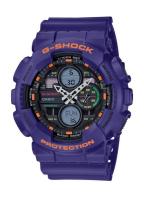

## Casio men's watch GA-140-6AER Specifications

**BUY NOW** 

This document contains all the specifications for the Casio G-Shock GA-140-6AER men's watch. We at the DIALANDO® watch store offer a large selection of authentic watches from the best watch brands in the world.

| MATERIAL & COLOUR  |               |
|--------------------|---------------|
| MATERIAL & COLOUR  |               |
| Strap Material     | Resin         |
| Strap Colour       | Purple        |
| Case Material      | Resin         |
| Case Colour        | Purple        |
| Case Surface       | Matted        |
| Colour of the dial | Black         |
| Glass              | Mineral glass |