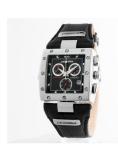

## Chronotech men's watch CT7686L-01 Specifications

**BUY NOW** 

This document contains all the specifications for the Chronotech CT7686L-01 men's watch. We at the DIALANDO® watch store offer a large selection of authentic watches from the best watch brands in the world.

https://www.dialando.dk/

| PRODUCT INFORMATION         |                            |
|-----------------------------|----------------------------|
| EAN                         | 8032732986248              |
| Gender                      | Men                        |
| Warranty [years]            | 2                          |
| PRODUCT EXECUTION           |                            |
|                             |                            |
| Display Type                | Analogue                   |
| Display Type  Movement type | Analogue  Quartz (Battery) |
| . , , , .                   |                            |

| Real leather  |
|---------------|
| Black         |
| White         |
| Mineral glass |
|               |
|               |
| Buckle        |
|               |