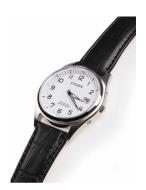

## Citizen men's watch AS2050-10A Specifications

**BUY NOW** 

This document contains all the specifications for the Citizen AS2050-10A men's watch. We at the DIALANDO® watch store offer a large selection of authentic watches from the best watch brands in the world.

| PRODUCT EXECUTION |                                                        |
|-------------------|--------------------------------------------------------|
| Display Type      | Analogue                                               |
| Movement type     | Quartz (Solar)                                         |
| Movement Name     | H466 / Citizen                                         |
| Functions         | Radio controlled clock / Date / Hour / Second / Minute |

| MEASURES                      |     |
|-------------------------------|-----|
| Case width [mm]               | 39  |
| Case thickness [mm]           | 10  |
| Lug width [mm]                | 20  |
| Max. wrist circumference [mm] | 220 |

| MATERIAL & COLOUR  |                   |
|--------------------|-------------------|
| Strap Material     | Real leather      |
| Strap Colour       | Black             |
| Case Material      | Stainless steel   |
| Case Colour        | Silver            |
| Case Surface       | Polished / Matted |
| Colour of the dial | White             |
| Glass              | Sapphire glass    |