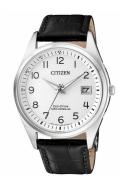

## Citizen men's watch AS2050-10A Specifications

**BUY NOW** 

This document contains all the specifications for the Citizen AS2050-10A men's watch. We at the DIALANDO® watch store offer a large selection of authentic watches from the best watch brands in the world.

https://www.dialando.dk/

| PRODUCT INFORMATION |               |  |
|---------------------|---------------|--|
| EAN                 | 4974374268655 |  |
| Gender              | Men           |  |
| Brand               | Citizen       |  |
| Collection          | Hau Eco-Drive |  |
| Warranty [years]    | 2             |  |

| PRODUCT EXECUTION |                                                        |
|-------------------|--------------------------------------------------------|
| Display Type      | Analogue                                               |
| Movement type     | Quartz (Solar)                                         |
| Movement Name     | H466 / Citizen                                         |
| Functions         | Radio controlled clock / Date / Hour / Second / Minute |

| MEASURES                      |     |
|-------------------------------|-----|
| Case width [mm]               | 39  |
| Case thickness [mm]           | 10  |
| Lug width [mm]                | 20  |
| Max. wrist circumference [mm] | 220 |

| MATERIAL & COLOUR  |                   |
|--------------------|-------------------|
| Strap Material     | Real leather      |
| Strap Colour       | Black             |
| Case Material      | Stainless steel   |
| Case Colour        | Silver            |
| Case Surface       | Polished / Matted |
| Colour of the dial | White             |
| Glass              | Sapphire glass    |

| DETAILS         |                                  |
|-----------------|----------------------------------|
| Bezel           | Fixed                            |
| Case Bottom     | Stainless steel bottom (screwed) |
| Clasp           | Pin buckle                       |
| Lighting        | Luminous hands                   |
| Water resistant | 10 ATM                           |