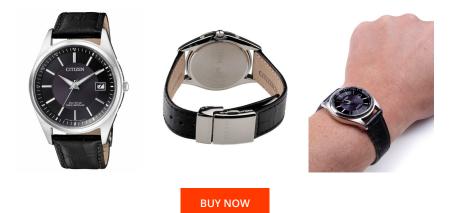

## **DIALANDO**<sup>®</sup>

Citizen men's watch AS2050-10E Specifications

This document contains all the specifications for the Citizen AS2050-10E men's watch. We at the DIALANDO® watch store offer a large selection of authentic watches from the best watch brands in the world. https://www.dialando.dk/

| MATERIAL & COLOUR  |                   |
|--------------------|-------------------|
| Strap Material     | Real leather      |
| Strap Colour       | Black             |
| Case Material      | Stainless steel   |
| Case Colour        | Silver            |
| Case Surface       | Polished / Matted |
| Colour of the dial | Black             |
| Glass              | Sapphire glass    |

| DETAILS         |                                  |
|-----------------|----------------------------------|
| Bezel           | Fixed                            |
| Case Bottom     | Stainless steel bottom (screwed) |
| Clasp           | Pin buckle                       |
| Lighting        | Luminous hands                   |
| Water resistant | 10 ATM                           |