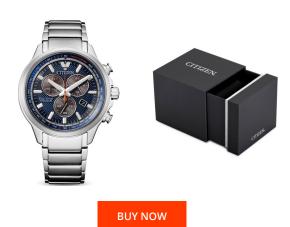

## Citizen men's watch AT2470-85L Specifications

This document contains all the specifications for the Citizen AT2470-85L men's watch. We at the DIALANDO® watch store offer a large selection of authentic watches from the best watch brands in the world.

| MATERIAL & COLOUR  |                   |
|--------------------|-------------------|
| Strap Material     | Titanium          |
| Strap Colour       | Grey              |
| Case Material      | Titanium          |
| Case Colour        | Grey              |
| Case Surface       | Matted / Polished |
| Colour of the dial | Blue              |
| Glass              | Sapphire glass    |