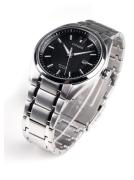

## Citizen men's watch AW1240-57E Specifications

**BUY NOW** 

This document contains all the specifications for the Citizen Super-Titanium AW1240-57E men's watch. We at the DIALANDO® watch store offer a large selection of authentic watches from the best watch brands in the world.

| MATERIAL & COLOUR  |                   |
|--------------------|-------------------|
| Strap Material     | Titanium          |
| Strap Colour       | Silver            |
| Case Material      | Titanium          |
| Case Colour        | Silver            |
| Case Surface       | Polished / Matted |
| Colour of the dial | Black             |
| Glass              | Sapphire glass    |

| DETAILS         |                                   |
|-----------------|-----------------------------------|
| Bezel           | Fixed                             |
| Case Bottom     | Stainless steel bottom (screwed)  |
| Clasp           | Folding clasp                     |
| Lighting        | Luminous hands / Luminous indexes |
| Water resistant | 10 ATM                            |