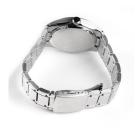

| MEASURES                      |     |
|-------------------------------|-----|
| Case width [mm]               | 42  |
| Case thickness [mm]           | 10  |
| Lug width [mm]                | 23  |
| Max. wrist circumference [mm] | 220 |

| DETAILS         |                                   |
|-----------------|-----------------------------------|
| Bezel           | Fixed                             |
| Case Bottom     | Stainless steel bottom (screwed)  |
| Clasp           | Folding clasp                     |
| Lighting        | Luminous hands / Luminous indexes |
| Water resistant | 10 ATM                            |