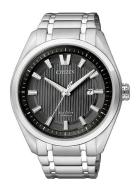

## Citizen men's watch AW1240-57E Specifications

**BUY NOW** 

This document contains all the specifications for the Citizen Super-Titanium AW1240-57E men's watch. We at the DIALANDO® watch store offer a large selection of authentic watches from the best watch brands in the world.

| MATERIAL & COLOUR  |                   |
|--------------------|-------------------|
| Strap Material     | Titanium          |
| Strap Colour       | Silver            |
| Case Material      | Titanium          |
| Case Colour        | Silver            |
| Case Surface       | Polished / Matted |
| Colour of the dial | Black             |
| Glass              | Sapphire glass    |

| DETAILS         |                                   |
|-----------------|-----------------------------------|
| Bezel           | Fixed                             |
| Case Bottom     | Stainless steel bottom (screwed)  |
| Clasp           | Folding clasp                     |
| Lighting        | Luminous hands / Luminous indexes |
| Water resistant | 10 ATM                            |