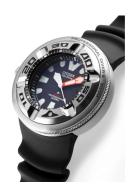

## Citizen men's watch BJ8050-08E Specifications

**BUY NOW** 

This document contains all the specifications for the Citizen Promaster BJ8050-08E men's watch. We at the DIALANDO® watch store offer a large selection of authentic watches from the best watch brands in the world.

| MATERIAL & COLOUR  |                   |
|--------------------|-------------------|
| Strap Material     | Silicone          |
| Strap Colour       | Black             |
| Case Material      | Stainless steel   |
| Case Colour        | Silver            |
| Case Surface       | Matted / Polished |
| Colour of the dial | Black             |
| Glass              | Mineral glass     |
|                    |                   |
| DETAILS            |                   |
|                    |                   |

| DETAILS         |                                   |
|-----------------|-----------------------------------|
| Bezel           | Left side / Rotatable             |
| Case Bottom     | Stainless steel bottom (pressed)  |
| Clasp           | Pin buckle                        |
| Lighting        | Luminous indexes / Luminous hands |
| Water resistant | 30 ATM                            |