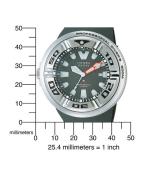

| MEASURES                      |     |
|-------------------------------|-----|
| Case width [mm]               | 48  |
| Case thickness [mm]           | 17  |
| Lug width [mm]                | 32  |
| Max. wrist circumference [mm] | 235 |