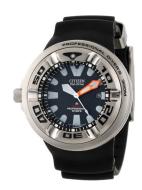

## Citizen men's watch BJ8050-08E Specifications

**BUY NOW** 

This document contains all the specifications for the Citizen Promaster BJ8050-08E men's watch. We at the DIALANDO® watch store offer a large selection of authentic watches from the best watch brands in the world.

| MATERIAL & COLOUR  |                   |
|--------------------|-------------------|
| Strap Material     | Silicone          |
| Strap Colour       | Black             |
| Case Material      | Stainless steel   |
| Case Colour        | Silver            |
| Case Surface       | Matted / Polished |
| Colour of the dial | Black             |
| Glass              | Mineral glass     |
|                    |                   |
| DETAILS            |                   |
|                    |                   |

| DETAILS         |                                   |
|-----------------|-----------------------------------|
| Bezel           | Left side / Rotatable             |
| Case Bottom     | Stainless steel bottom (pressed)  |
| Clasp           | Pin buckle                        |
| Lighting        | Luminous indexes / Luminous hands |
| Water resistant | 30 ATM                            |