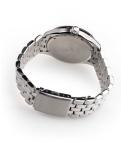

| DETAILS         |                                  |
|-----------------|----------------------------------|
| Bezel           | Fixed                            |
| Case Bottom     | Stainless steel bottom (screwed) |
| Clasp           | Folding clasp                    |
| Water resistant | 10 ATM                           |