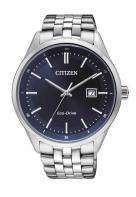

## Citizen men's watch BM7251-53L Specifications

**BUY NOW** 

This document contains all the specifications for the Citizen Sports BM7251-53L men's watch. We at the DIALANDO® watch store offer a large selection of authentic watches from the best watch brands in the world.

| MATERIAL & COLOUR  |                   |
|--------------------|-------------------|
| Strap Material     | Stainless steel   |
| Strap Colour       | Silver            |
| Case Material      | Stainless steel   |
| Case Colour        | Silver            |
| Case Surface       | Polished / Matted |
| Colour of the dial | Blue              |
| Glass              | Sapphire glass    |
|                    |                   |
| DETAILS            |                   |
| Bezel              | Fixed             |