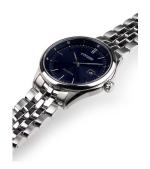

| PRODUCT EXECUTION             |                               |
|-------------------------------|-------------------------------|
| Display Type                  | Analogue                      |
| Movement type                 | Quartz (Solar)                |
| Movement Name                 | E111 / Citizen                |
| Functions                     | Minute / Date / Hour / Second |
| MEASURES                      |                               |
| Case width [mm]               | 41                            |
| Case thickness [mm]           | 10                            |
| Lug width [mm]                | 20                            |
| Max. wrist circumference [mm] | 220                           |

| MATERIAL & COLOUR  |                   |
|--------------------|-------------------|
| Strap Material     | Stainless steel   |
| Strap Colour       | Silver            |
| Case Material      | Stainless steel   |
| Case Colour        | Silver            |
| Case Surface       | Polished / Matted |
| Colour of the dial | Blue              |
| Glass              | Sapphire glass    |
|                    |                   |
| DETAILS            |                   |
| Bezel              | Fixed             |