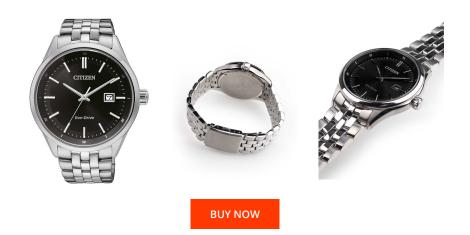

## **DIALANDO**<sup>®</sup>

Citizen men's watch BM7251-88E Specifications

This document contains all the specifications for the Citizen Sports BM7251-88E men's watch. We at the DIALANDO® watch store offer a large selection of authentic watches from the best watch brands in the world. https://www.dialando.dk/

| MATERIAL & COLOUR  |                   |
|--------------------|-------------------|
| Strap Material     | Stainless steel   |
| Strap Colour       | Silver            |
| Case Material      | Stainless steel   |
| Case Colour        | Silver            |
| Case Surface       | Polished / Matted |
| Colour of the dial | Black             |
| Glass              | Sapphire glass    |

| PRODUCT EXECUTION |                               |
|-------------------|-------------------------------|
| Display Type      | Analogue                      |
| Movement type     | Quartz (Solar)                |
| Movement Name     | Citizen / E111                |
| Functions         | Hour / Second / Minute / Date |
| MEASURES          |                               |

| Case width [mm]                  | 41  |
|----------------------------------|-----|
| Case thickness [mm]              | 10  |
| Lug width [mm]                   | 20  |
| Max. wrist<br>circumference [mm] | 220 |

| DETAILS         |                                  |
|-----------------|----------------------------------|
| Bezel           | Fixed                            |
| Case Bottom     | Stainless steel bottom (screwed) |
| Clasp           | Folding clasp                    |
| Water resistant | 10 ATM                           |