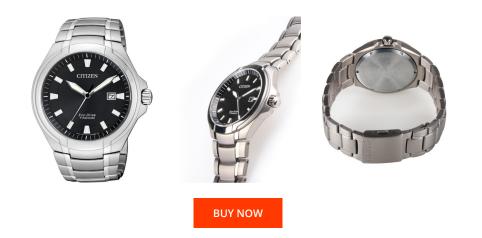

## Citizen men's watch BM7430-89E Specifications

This document contains all the specifications for the Citizen Super-Titanium - Eco-Drive BM7430-89E men's watch. We at the DIALANDO® watch store offer a large selection of authentic watches from the best watch brands in the world. https://www.dialando.dk/

| PRODUCT INFORMATION |                            |  |
|---------------------|----------------------------|--|
| EAN                 | 4974374277398              |  |
| Gender              | Men                        |  |
| Brand               | Citizen                    |  |
| Collection          | Super-Titanium - Eco-Drive |  |
| Warranty [years]    | 2                          |  |

| MATERIAL & COLOUR  |                   |
|--------------------|-------------------|
| Strap Material     | Titanium          |
| Strap Colour       | Silver            |
| Case Material      | Titanium          |
| Case Colour        | Silver            |
| Case Surface       | Polished / Matted |
| Colour of the dial | Black             |
| Glass              | Sapphire glass    |

| PRODUCT EXECUTION |                               |
|-------------------|-------------------------------|
| Display Type      | Analogue                      |
| Movement type     | Quartz (Solar)                |
| Movement Name     | E111 / Citizen                |
| Functions         | Hour / Second / Minute / Date |

| DETAILS         |                           |
|-----------------|---------------------------|
| Bezel           | Fixed                     |
| Case Bottom     | Titanium bottom (screwed) |
| Clasp           | Folding clasp             |
| Lighting        | Luminous hands            |
| Water resistant | 10 ATM                    |