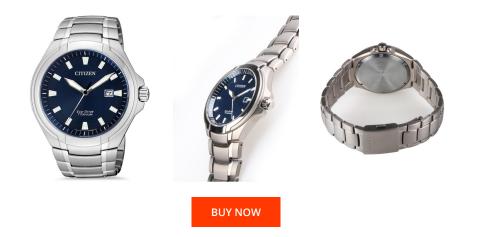

## **DIALANDO**<sup>®</sup>

Citizen men's watch BM7430-89L Specifications

This document contains all the specifications for the Citizen Super-Titanium - Eco-Drive BM7430-89L men's watch. We at the DIALANDO® watch store offer a large selection of authentic watches from the best watch brands in the world. https://www.dialando.dk/

| MATERIAL & COLOUR  |                   |
|--------------------|-------------------|
| Strap Material     | Titanium          |
| Strap Colour       | Silver            |
| Case Material      | Titanium          |
| Case Colour        | Silver            |
| Case Surface       | Polished / Matted |
| Colour of the dial | Blue              |
| Glass              | Sapphire glass    |

| PRODUCT EXECUTION |                               |
|-------------------|-------------------------------|
| Display Type      | Analogue                      |
| Movement type     | Quartz (Solar)                |
| Movement Name     | Citizen / E111                |
| Functions         | Hour / Second / Minute / Date |

| DETAILS         |                           |
|-----------------|---------------------------|
| Bezel           | Fixed                     |
| Case Bottom     | Titanium bottom (screwed) |
| Clasp           | Folding clasp             |
| Lighting        | Luminous hands            |
| Water resistant | 10 ATM                    |