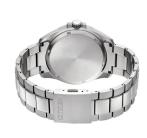

| MATERIAL & COLOUR  |                           |
|--------------------|---------------------------|
| Strap Material     | Titanium                  |
| Strap Colour       | Silver                    |
| Case Material      | Titanium                  |
| Case Colour        | Silver                    |
| Case Surface       | Polished / Matted         |
| Colour of the dial | Blue                      |
| Glass              | Sapphire glass            |
| DETAILS            |                           |
| DETAILS            |                           |
| Bezel              | Fixed                     |
| Case Bottom        | Titanium bottom (screwed) |
| Clasp              | Folding clasp             |