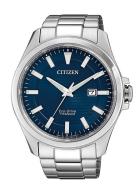

## Citizen men's watch BM7470-84L Specifications

**BUY NOW** 

This document contains all the specifications for the Citizen Eco-Drive BM7470-84L men's watch. We at the DIALANDO® watch store offer a large selection of authentic watches from the best watch brands in the world.

https://www.dialando.dk/

Water resistant

| PRODUCT INFORMATION |               |  |
|---------------------|---------------|--|
| EAN                 | 4974374288172 |  |
| Gender              | Men           |  |
| Brand               | Citizen       |  |
| Collection          | Eco-Drive     |  |
| Warranty [years]    | 2             |  |

| Display Type                  | Analogue                      |
|-------------------------------|-------------------------------|
| Movement type                 | Quartz (Solar)                |
| Movement Name                 | E111 / Citizen                |
| Functions                     | Minute / Date / Hour / Second |
| MEASURES                      |                               |
| Case width [mm]               | 43                            |
| Case thickness [mm]           | 10                            |
| Lug width [mm]                | 22                            |
| Max. wrist circumference [mm] | 200                           |

| MATERIAL & COLOUR  |                           |
|--------------------|---------------------------|
| Strap Material     | Titanium                  |
| Strap Colour       | Silver                    |
| Case Material      | Titanium                  |
| Case Colour        | Silver                    |
| Case Surface       | Polished / Matted         |
| Colour of the dial | Blue                      |
| Glass              | Sapphire glass            |
| DETAILS            |                           |
| DETAILS            |                           |
| Bezel              | Fixed                     |
| Case Bottom        | Titanium bottom (screwed) |
| Clasp              | Folding clasp             |