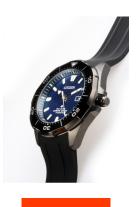

| MATERIAL & COLOUR  |                   |
|--------------------|-------------------|
| Strap Material     | Silicone          |
| Strap Colour       | Black             |
| Case Material      | Titanium          |
| Case Colour        | Grey              |
| Case Surface       | Polished / Matted |
| Colour of the dial | Blue              |
| Glass              | Mineral glass     |

| DETAILS         |                                   |
|-----------------|-----------------------------------|
| Bezel           | Left side / Rotatable             |
| Case Bottom     | Titanium bottom (screwed)         |
| Crown           | Screwed                           |
| Clasp           | Pin buckle                        |
| Lighting        | Luminous hands / Luminous indexes |
| Water resistant | 20 ATM                            |