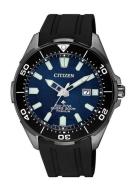

## Citizen men's watch BN0205-10L Specifications

**BUY NOW** 

This document contains all the specifications for the Citizen BN0205-10L men's watch. We at the DIALANDO® watch store offer a large selection of authentic watches from the best watch brands in the world.

| MATERIAL & COLOUR  |                   |
|--------------------|-------------------|
| Strap Material     | Silicone          |
| Strap Colour       | Black             |
| Case Material      | Titanium          |
| Case Colour        | Grey              |
| Case Surface       | Polished / Matted |
| Colour of the dial | Blue              |
| Glass              | Mineral glass     |

| DETAILS         |                                   |
|-----------------|-----------------------------------|
| Bezel           | Left side / Rotatable             |
| Case Bottom     | Titanium bottom (screwed)         |
| Crown           | Screwed                           |
| Clasp           | Pin buckle                        |
| Lighting        | Luminous hands / Luminous indexes |
| Water resistant | 20 ATM                            |