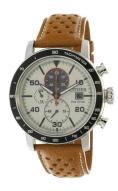

## Citizen men's watch CA0641-16X Specifications

**BUY NOW** 

This document contains all the specifications for the Citizen Chrono CA0641-16X men's watch. We at the DIALANDO® watch store offer a large selection of authentic watches from the best watch brands in the world.

| PRODUCT EXECUTION |                                                           |
|-------------------|-----------------------------------------------------------|
| Display Type      | Analogue                                                  |
| Movement type     | Quartz (Solar)                                            |
| Movement Name     | Citizen / B612                                            |
| Functions         | Hour / Second / Minute / Date / Chronograph / 24-<br>Hour |

| MEASURES                      |     |
|-------------------------------|-----|
| Case width [mm]               | 44  |
| Case thickness [mm]           | 12  |
| Lug width [mm]                | 21  |
| Max. wrist circumference [mm] | 210 |

| MATERIAL & COLOUR  |                   |
|--------------------|-------------------|
| Strap Material     | Real leather      |
| Strap Colour       | Beige             |
| Case Material      | Stainless steel   |
| Case Colour        | Silver            |
| Case Surface       | Polished / Matted |
| Colour of the dial | Beige             |
| Glass              | Mineral glass     |

| DETAILS         |                                  |
|-----------------|----------------------------------|
| Bezel           | Fixed                            |
| Case Bottom     | Stainless steel bottom (screwed) |
| Clasp           | Pin buckle                       |
| Lighting        | Luminous hands                   |
| Water resistant | 10 ATM                           |