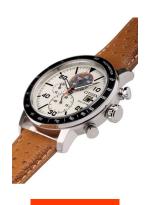

## Citizen men's watch CA0641-16X Specifications

**BUY NOW** 

This document contains all the specifications for the Citizen Chrono CA0641-16X men's watch. We at the DIALANDO® watch store offer a large selection of authentic watches from the best watch brands in the world.

| PRODUCT EXECUTION |                                                           |
|-------------------|-----------------------------------------------------------|
| Display Type      | Analogue                                                  |
| Movement type     | Quartz (Solar)                                            |
| Movement Name     | Citizen / B612                                            |
| Functions         | Hour / Second / Minute / Date / Chronograph / 24-<br>Hour |

| MEASURES                      |     |
|-------------------------------|-----|
| Case width [mm]               | 44  |
| Case thickness [mm]           | 12  |
| Lug width [mm]                | 21  |
| Max. wrist circumference [mm] | 210 |

| MATERIAL & COLOUR  |                   |
|--------------------|-------------------|
| Strap Material     | Real leather      |
| Strap Colour       | Beige             |
| Case Material      | Stainless steel   |
| Case Colour        | Silver            |
| Case Surface       | Polished / Matted |
| Colour of the dial | Beige             |
| Glass              | Mineral glass     |

| DETAILS         |                                  |
|-----------------|----------------------------------|
| Bezel           | Fixed                            |
| Case Bottom     | Stainless steel bottom (screwed) |
| Clasp           | Pin buckle                       |
| Lighting        | Luminous hands                   |
| Water resistant | 10 ATM                           |