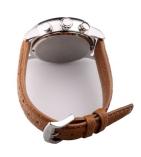

| MATERIAL & COLOUR  |                   |
|--------------------|-------------------|
| Strap Material     | Real leather      |
| Strap Colour       | Beige             |
| Case Material      | Stainless steel   |
| Case Colour        | Silver            |
| Case Surface       | Polished / Matted |
| Colour of the dial | Beige             |
| Glass              | Mineral glass     |

| DETAILS         |                                  |
|-----------------|----------------------------------|
| Bezel           | Fixed                            |
| Case Bottom     | Stainless steel bottom (screwed) |
| Clasp           | Pin buckle                       |
| Lighting        | Luminous hands                   |
| Water resistant | 10 ATM                           |