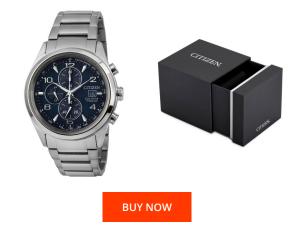

## **DIALANDO**<sup>®</sup>

Citizen men's watch CA0650-82L Specifications

This document contains all the specifications for the Citizen CA0650-82L men's watch. We at the DIALANDO® watch store offer a large selection of authentic watches from the best watch brands in the world. https://www.dialando.dk/

| PRODUCT INFORMATION |                |
|---------------------|----------------|
| EAN                 | 4974374268600  |
| Gender              | Men            |
| Brand               | Citizen        |
| Collection          | Super-Titanium |
| Warranty [years]    | 2              |

| MATERIAL & COLOUR  |                   |
|--------------------|-------------------|
| Strap Material     | Titanium          |
| Strap Colour       | Silver            |
| Case Material      | Titanium          |
| Case Colour        | Silver            |
| Case Surface       | Matted / Polished |
| Colour of the dial | Blue              |
| Glass              | Sapphire glass    |

| PRODUCT EXECUTION |                                                          |
|-------------------|----------------------------------------------------------|
| Display Type      | Analogue                                                 |
| Movement type     | Quartz (Solar)                                           |
| Movement Name     | Citizen / B612                                           |
| Functions         | 24-Hour / Hour / Second / Minute / Date /<br>Chronograph |