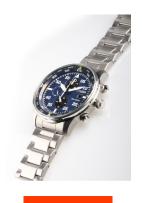

| PRODUCT EXECUTION |                                                          |
|-------------------|----------------------------------------------------------|
| Display Type      | Analogue                                                 |
| Movement type     | Quartz (Solar)                                           |
| Movement Name     | B612 / Citizen                                           |
| Functions         | Minute / Date / Chronograph / 24-Hour / Hour /<br>Second |

| MEASURES                      |     |
|-------------------------------|-----|
| Case width [mm]               | 44  |
| Case thickness [mm]           | 13  |
| Lug width [mm]                | 22  |
| Max. wrist circumference [mm] | 200 |

| MATERIAL & COLOUR  |                   |
|--------------------|-------------------|
| Strap Material     | Stainless steel   |
| Strap Colour       | Silver            |
| Case Material      | Stainless steel   |
| Case Colour        | Silver            |
| Case Surface       | Polished / Matted |
| Colour of the dial | Blue              |
| Glass              | Mineral glass     |
|                    |                   |

| DETAILS         |                                  |
|-----------------|----------------------------------|
| Bezel           | Fixed                            |
| Case Bottom     | Stainless steel bottom (screwed) |
| Clasp           | Folding clasp                    |
| Lighting        | Luminous hands                   |
| Water resistant | 10 ATM                           |