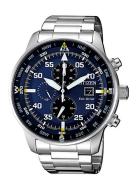

| PRODUCT EXECUTION |                                                          |
|-------------------|----------------------------------------------------------|
| Display Type      | Analogue                                                 |
| Movement type     | Quartz (Solar)                                           |
| Movement Name     | B612 / Citizen                                           |
| Functions         | Minute / Date / Chronograph / 24-Hour / Hour /<br>Second |

| MEASURES                      |     |
|-------------------------------|-----|
| Case width [mm]               | 44  |
| Case thickness [mm]           | 13  |
| Lug width [mm]                | 22  |
| Max. wrist circumference [mm] | 200 |

| MATERIAL & COLOUR  |                   |
|--------------------|-------------------|
| Strap Material     | Stainless steel   |
| Strap Colour       | Silver            |
| Case Material      | Stainless steel   |
| Case Colour        | Silver            |
| Case Surface       | Polished / Matted |
| Colour of the dial | Blue              |
| Glass              | Mineral glass     |
|                    |                   |

| DETAILS         |                                  |
|-----------------|----------------------------------|
| Bezel           | Fixed                            |
| Case Bottom     | Stainless steel bottom (screwed) |
| Clasp           | Folding clasp                    |
| Lighting        | Luminous hands                   |
| Water resistant | 10 ATM                           |