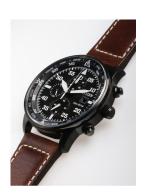

## Citizen men's watch CA0695-17E Specifications

**BUY NOW** 

This document contains all the specifications for the Citizen Eco-Drive Chronograph CA0695-17E men's watch. We at the DIALANDO® watch store offer a large selection of authentic watches from the best watch brands in the world.

| PRODUCT EXECUTION |                                                          |
|-------------------|----------------------------------------------------------|
| Display Type      | Analogue                                                 |
| Movement type     | Quartz (Solar)                                           |
| Movement Name     | Citizen / B612                                           |
| Functions         | Second / Minute / Date / Chronograph / 24-Hour /<br>Hour |

| MEASURES                      |     |
|-------------------------------|-----|
| Case width [mm]               | 44  |
| Case thickness [mm]           | 13  |
| Lug width [mm]                | 22  |
| Max. wrist circumference [mm] | 220 |

| MATERIAL & COLOUR  |                   |
|--------------------|-------------------|
| Strap Material     | Real leather      |
| Strap Colour       | Brown             |
| Case Material      | Stainless steel   |
| Case Colour        | Black             |
| Case Surface       | Polished / Matted |
| Colour of the dial | Black             |
| Glass              | Mineral glass     |
|                    |                   |
| DETAILS            |                   |

| DETAILS         |                                  |
|-----------------|----------------------------------|
| Bezel           | Fixed                            |
| Case Bottom     | Stainless steel bottom (screwed) |
| Clasp           | Pin buckle                       |
| Lighting        | Luminous hands                   |
| Water resistant | 10 ATM                           |