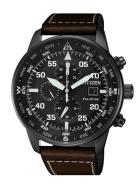

## Citizen men's watch CA0695-17E Specifications

**BUY NOW** 

This document contains all the specifications for the Citizen Eco-Drive Chronograph CA0695-17E men's watch. We at the DIALANDO® watch store offer a large selection of authentic watches from the best watch brands in the world.

| PRODUCT EXECUTION |                                                          |
|-------------------|----------------------------------------------------------|
| Display Type      | Analogue                                                 |
| Movement type     | Quartz (Solar)                                           |
| Movement Name     | Citizen / B612                                           |
| Functions         | Second / Minute / Date / Chronograph / 24-Hour /<br>Hour |

| MEASURES                      |     |
|-------------------------------|-----|
| Case width [mm]               | 44  |
| Case thickness [mm]           | 13  |
| Lug width [mm]                | 22  |
| Max. wrist circumference [mm] | 220 |

| MATERIAL & COLOUR  |                   |
|--------------------|-------------------|
| Strap Material     | Real leather      |
| Strap Colour       | Brown             |
| Case Material      | Stainless steel   |
| Case Colour        | Black             |
| Case Surface       | Polished / Matted |
| Colour of the dial | Black             |
| Glass              | Mineral glass     |
|                    |                   |
| DETAILS            |                   |

| DETAILS         |                                  |
|-----------------|----------------------------------|
| Bezel           | Fixed                            |
| Case Bottom     | Stainless steel bottom (screwed) |
| Clasp           | Pin buckle                       |
| Lighting        | Luminous hands                   |
| Water resistant | 10 ATM                           |