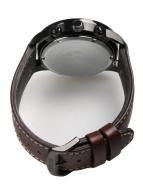

| MATERIAL & COLOUR  |                   |
|--------------------|-------------------|
| Strap Material     | Real leather      |
| Strap Colour       | Brown             |
| Case Material      | Stainless steel   |
| Case Colour        | Black             |
| Case Surface       | Polished / Matted |
| Colour of the dial | Black             |
| Glass              | Mineral glass     |
|                    |                   |
| DETAILS            |                   |

| DETAILS         |                                  |
|-----------------|----------------------------------|
| Bezel           | Fixed                            |
| Case Bottom     | Stainless steel bottom (screwed) |
| Clasp           | Pin buckle                       |
| Lighting        | Luminous hands                   |
| Water resistant | 10 ATM                           |