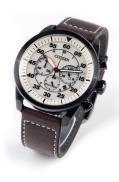

## Citizen men's watch CA4215-04W Specifications

**BUY NOW** 

This document contains all the specifications for the Citizen Sports - Chrono CA4215-04W men's watch. We at the DIALANDO® watch store offer a large selection of authentic watches from the best watch brands in the world.

| PRODUCT EXECUTION |                                                          |
|-------------------|----------------------------------------------------------|
| Display Type      | Analogue                                                 |
| Movement type     | Quartz (Solar)                                           |
| Movement Name     | Citizen                                                  |
| Functions         | 24-Hour / Hour / Second / Minute / Date /<br>Chronograph |

| MEASURES                      |     |
|-------------------------------|-----|
| Case width [mm]               | 45  |
| Case thickness [mm]           | 13  |
| Lug width [mm]                | 22  |
| Max. wrist circumference [mm] | 220 |

| MATERIAL & COLOUR  |                   |
|--------------------|-------------------|
| Strap Material     | Real leather      |
| Strap Colour       | Brown             |
| Case Material      | Stainless steel   |
| Case Colour        | Black             |
| Case Surface       | Polished / Matted |
| Colour of the dial | Beige             |
| Glass              | Mineral glass     |

| DETAILS         |                                  |
|-----------------|----------------------------------|
| Bezel           | Fixed                            |
| Case Bottom     | Stainless steel bottom (screwed) |
| Clasp           | Pin buckle                       |
| Lighting        | Luminous hands                   |
| Water resistant | 10 ATM                           |