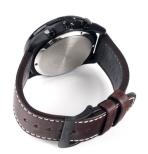

| MATERIAL & COLOUR  |                   |
|--------------------|-------------------|
| Strap Material     | Real leather      |
| Strap Colour       | Brown             |
| Case Material      | Stainless steel   |
| Case Colour        | Black             |
| Case Surface       | Polished / Matted |
| Colour of the dial | Beige             |
| Glass              | Mineral glass     |

| DETAILS         |                                  |
|-----------------|----------------------------------|
| Bezel           | Fixed                            |
| Case Bottom     | Stainless steel bottom (screwed) |
| Clasp           | Pin buckle                       |
| Lighting        | Luminous hands                   |
| Water resistant | 10 ATM                           |