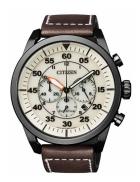

## Citizen men's watch CA4215-04W Specifications

**BUY NOW** 

This document contains all the specifications for the Citizen Sports - Chrono CA4215-04W men's watch. We at the DIALANDO® watch store offer a large selection of authentic watches from the best watch brands in the world.

| PRODUCT EXECUTION |                                                          |
|-------------------|----------------------------------------------------------|
| Display Type      | Analogue                                                 |
| Movement type     | Quartz (Solar)                                           |
| Movement Name     | Citizen                                                  |
| Functions         | 24-Hour / Hour / Second / Minute / Date /<br>Chronograph |

| MEASURES                      |     |
|-------------------------------|-----|
| Case width [mm]               | 45  |
| Case thickness [mm]           | 13  |
| Lug width [mm]                | 22  |
| Max. wrist circumference [mm] | 220 |

| MATERIAL & COLOUR  |                   |
|--------------------|-------------------|
| Strap Material     | Real leather      |
| Strap Colour       | Brown             |
| Case Material      | Stainless steel   |
| Case Colour        | Black             |
| Case Surface       | Polished / Matted |
| Colour of the dial | Beige             |
| Glass              | Mineral glass     |

| DETAILS         |                                  |
|-----------------|----------------------------------|
| Bezel           | Fixed                            |
| Case Bottom     | Stainless steel bottom (screwed) |
| Clasp           | Pin buckle                       |
| Lighting        | Luminous hands                   |
| Water resistant | 10 ATM                           |