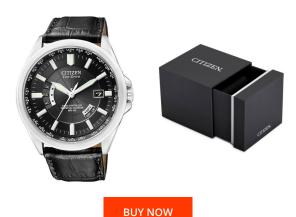

## Citizen men's watch CB0010-02E Specifications

This document contains all the specifications for the Citizen CB0010-02E men's watch. We at the DIALANDO® watch store offer a large selection of authentic watches from the best watch brands in the world.

| MATERIAL & COLOUR  |                 |
|--------------------|-----------------|
| Strap Material     | Real leather    |
| Strap Colour       | Black           |
| Case Material      | Stainless steel |
| Case Colour        | Silver          |
| Case Surface       | Matted          |
| Colour of the dial | Black           |
| Glass              | Sapphire glass  |

| DETAILS         |                                   |
|-----------------|-----------------------------------|
| Bezel           | Fixed                             |
| Case Bottom     | Stainless steel bottom (pressed)  |
| Clasp           | Pin buckle                        |
| Lighting        | Luminous hands / Luminous indexes |
| Water resistant | 10 ATM                            |