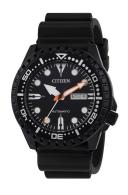

## Citizen men's watch NH8385-11EE Specifications

**BUY NOW** 

This document contains all the specifications for the Citizen Automatik NH8385-11EE men's watch. We at the DIALANDO® watch store offer a large selection of authentic watches from the best watch brands in the world.

| PRODUCT EXECUTION |                                                 |
|-------------------|-------------------------------------------------|
|                   |                                                 |
| Display Type      | Analogue                                        |
|                   |                                                 |
| Movement type     | Automatic                                       |
| movement type     | / tacorriadic                                   |
| Maria de Maria    | C'11' 10000                                     |
| Movement Name     | Citizen / 8200                                  |
|                   |                                                 |
| Functions         | Minute / Date / Day of the week / Hour / Second |
|                   |                                                 |

| MATERIAL & COLOUR  |                   |
|--------------------|-------------------|
| Strap Material     | Silicone          |
| Strap Colour       | Black             |
| Case Material      | Stainless steel   |
| Case Colour        | Black             |
| Case Surface       | Polished / Matted |
| Colour of the dial | Black             |
| Glass              | Mineral glass     |

| DETAILS         |                                                  |
|-----------------|--------------------------------------------------|
| Bezel           | With 60 minutes division / Left side / Rotatable |
| Case Bottom     | Stainless steel bottom (screwed)                 |
| Clasp           | Pin buckle                                       |
| Lighting        | Luminous indexes / Luminous hands                |
| Water resistant | 10 ATM                                           |