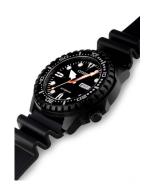

## Citizen men's watch NH8385-11EE Specifications

**BUY NOW** 

This document contains all the specifications for the Citizen Automatik NH8385-11EE men's watch. We at the DIALANDO® watch store offer a large selection of authentic watches from the best watch brands in the world.

| PRODUCT EXECUTION |                                                 |
|-------------------|-------------------------------------------------|
|                   |                                                 |
| Display Type      | Analogue                                        |
|                   |                                                 |
| Movement type     | Automatic                                       |
| movement type     | / tacorriadic                                   |
| Maria de Maria    | C'11' 10000                                     |
| Movement Name     | Citizen / 8200                                  |
|                   |                                                 |
| Functions         | Minute / Date / Day of the week / Hour / Second |
|                   |                                                 |

| MATERIAL & COLOUR  |                   |
|--------------------|-------------------|
| Strap Material     | Silicone          |
| Strap Colour       | Black             |
| Case Material      | Stainless steel   |
| Case Colour        | Black             |
| Case Surface       | Polished / Matted |
| Colour of the dial | Black             |
| Glass              | Mineral glass     |

| DETAILS         |                                                  |
|-----------------|--------------------------------------------------|
| Bezel           | With 60 minutes division / Left side / Rotatable |
| Case Bottom     | Stainless steel bottom (screwed)                 |
| Clasp           | Pin buckle                                       |
| Lighting        | Luminous indexes / Luminous hands                |
| Water resistant | 10 ATM                                           |