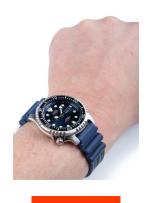

| MEASURES                      |     |
|-------------------------------|-----|
| Case width [mm]               | 42  |
| Case thickness [mm]           | 12  |
| Lug width [mm]                | 23  |
| Max. wrist circumference [mm] | 230 |