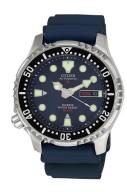

## Citizen men's watch NY0040-17LE Specifications

**BUY NOW** 

This document contains all the specifications for the Citizen Promaster NY0040-17LE men's watch. We at the DIALANDO® watch store offer a large selection of authentic watches from the best watch brands in the world.

| MATERIAL & COLOUR  |                   |
|--------------------|-------------------|
| Strap Material     | Rubber            |
| Strap Colour       | Blue              |
| Case Material      | Stainless steel   |
| Case Colour        | Silver            |
| Case Surface       | Polished / Matted |
| Colour of the dial | Blue              |
| Glass              | Mineral glass     |

| DETAILS         |                                   |
|-----------------|-----------------------------------|
| Bezel           | Rotatable / Left side             |
| Case Bottom     | Stainless steel bottom (screwed)  |
| Crown           | Screwed                           |
| Clasp           | Pin buckle                        |
| Lighting        | Luminous indexes / Luminous hands |
| Water resistant | 20 ATM                            |