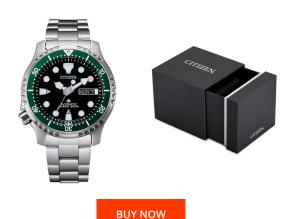

## Citizen men's watch NY0084-89EE Specifications

This document contains all the specifications for the Citizen Promaster Automatik NY0084-89EE men's watch. We at the DIALANDO® watch store offer a large selection of authentic watches from the best watch brands in the world.

https://www.dialando.dk/

| PRODUCT INFORMATION |                     |  |
|---------------------|---------------------|--|
| EAN                 | 4974374298201       |  |
| Gender              | Men                 |  |
| Brand               | Citizen             |  |
| Collection          | Promaster Automatik |  |
| Warranty [years]    | 2                   |  |

| PRODUCT EXECUTION |                                                 |
|-------------------|-------------------------------------------------|
| Display Type      | Analogue                                        |
| Movement type     | Automatic                                       |
| Movement Name     | Citizen / 8203                                  |
| Functions         | Minute / Date / Day of the week / Hour / Second |

| MEASURES                      |     |
|-------------------------------|-----|
| Case width [mm]               | 41  |
| Case thickness [mm]           | 12  |
| Lug width [mm]                | 20  |
| Max. wrist circumference [mm] | 200 |

| MATERIAL & COLOUR  |                   |
|--------------------|-------------------|
| Strap Material     | Stainless steel   |
| Strap Colour       | Silver            |
| Case Material      | Stainless steel   |
| Case Colour        | Silver            |
| Case Surface       | Polished / Matted |
| Colour of the dial | Black             |
| Glass              | Mineral glass     |
|                    |                   |
|                    |                   |

| DETAILS         |                                   |
|-----------------|-----------------------------------|
| Bezel           | Rotatable / Left side             |
| Case Bottom     | Stainless steel bottom (screwed)  |
| Clasp           | Folding clasp                     |
| Lighting        | Luminous hands / Luminous indexes |
| Water resistant | 20 ATM                            |