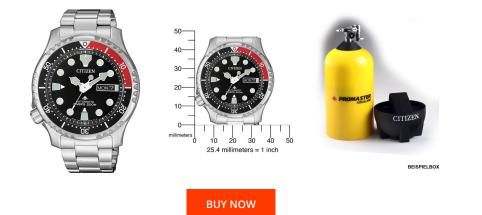

| MATERIAL & COLOUR  |                   |
|--------------------|-------------------|
| Strap Material     | Stainless steel   |
| Strap Colour       | Silver            |
| Case Material      | Stainless steel   |
| Case Colour        | Silver            |
| Case Surface       | Polished / Matted |
| Colour of the dial | Black             |
| Glass              | Mineral glass     |

| PRODUCT EXECUTION |                                                 |
|-------------------|-------------------------------------------------|
| Display Type      | Analogue                                        |
| Movement type     | Automatic                                       |
| Movement Name     | 8203 / Citizen                                  |
| Functions         | Hour / Second / Minute / Date / Day of the week |

| DETAILS         |                                   |
|-----------------|-----------------------------------|
| Bezel           | Left side / Rotatable             |
| Case Bottom     | Stainless steel bottom (screwed)  |
| Crown           | Screwed                           |
| Clasp           | Folding clasp                     |
| Lighting        | Luminous hands / Luminous indexes |
| Water resistant | 20 ATM                            |

## MEASURES

| Case width [mm]                  | 42  |
|----------------------------------|-----|
| Case thickness [mm]              | 12  |
| Lug width [mm]                   | 20  |
| Max. wrist<br>circumference [mm] | 210 |