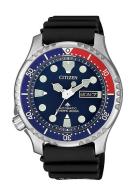

## Citizen men's watch NY0086-16L Specifications

**BUY NOW** 

This document contains all the specifications for the Citizen Promaster NY0086-16L men's watch. We at the DIALANDO® watch store offer a large selection of authentic watches from the best watch brands in the world.

| PRODUCT EXECUTION |                                                 |
|-------------------|-------------------------------------------------|
| Display Type      | Analogue                                        |
| Movement type     | Automatic                                       |
| Movement Name     | Citizen / 8203                                  |
| Functions         | Minute / Date / Day of the week / Hour / Second |

| MEASURES                      |     |
|-------------------------------|-----|
| Case width [mm]               | 42  |
| Case thickness [mm]           | 12  |
| Lug width [mm]                | 20  |
| Max. wrist circumference [mm] | 230 |

| MATERIAL & COLOUR  |                   |
|--------------------|-------------------|
| Strap Material     | Silicone          |
| Strap Colour       | Black             |
| Case Material      | Stainless steel   |
| Case Colour        | Silver            |
| Case Surface       | Polished / Matted |
| Colour of the dial | Blue              |
| Glass              | Mineral glass     |

| DETAILS         |                                   |
|-----------------|-----------------------------------|
| Bezel           | Rotatable / Left side             |
| Case Bottom     | Stainless steel bottom (screwed)  |
| Crown           | Screwed                           |
| Clasp           | Pin buckle                        |
| Lighting        | Luminous indexes / Luminous hands |
| Water resistant | 20 ATM                            |