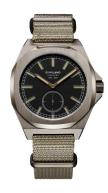

https://www.dialando.dk/

| PRODUCT INFORMATION |                         |  |
|---------------------|-------------------------|--|
| EAN                 | 0761856510029           |  |
| Gender              | Men                     |  |
| Brand               | D1 Milano               |  |
| Collection          | Lawrence Commando 38 mm |  |
| Warranty [years]    | 2                       |  |

| PRODUCT EXECUTION |                        |
|-------------------|------------------------|
| Display Type      | Analogue               |
| Movement type     | Quartz (Battery)       |
| Functions         | Hour / Second / Minute |

| MEASURES                      |     |
|-------------------------------|-----|
| Case width [mm]               | 38  |
| Case thickness [mm]           | 9   |
| Lug width [mm]                | 18  |
| Max. wrist circumference [mm] | 230 |

| MATERIAL & COLOUR  |                   |
|--------------------|-------------------|
| Strap Material     | Nylon             |
| Strap Colour       | Green             |
| Case Material      | Stainless steel   |
| Case Colour        | Green             |
| Case Surface       | Polished / Matted |
| Colour of the dial | Grey              |
| Glass              | Mineral glass     |
|                    |                   |
| DETAILS            |                   |

| DETAILS         |                                   |
|-----------------|-----------------------------------|
| Bezel           | Fixed                             |
| Case Bottom     | Stainless steel bottom (screwed)  |
| Clasp           | Pin buckle                        |
| Lighting        | Luminous hands / Luminous indexes |
| Water resistant | 10 ATM                            |