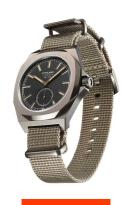

https://www.dialando.dk/

| PRODUCT INFORMATION |                         |  |
|---------------------|-------------------------|--|
| EAN                 | 0761856510029           |  |
| Gender              | Men                     |  |
| Brand               | D1 Milano               |  |
| Collection          | Lawrence Commando 38 mm |  |
| Warranty [years]    | 2                       |  |

| PRODUCT EXECUTION |                        |
|-------------------|------------------------|
| Display Type      | Analogue               |
| Movement type     | Quartz (Battery)       |
| Functions         | Hour / Second / Minute |

| MEASURES                      |     |
|-------------------------------|-----|
| Case width [mm]               | 38  |
| Case thickness [mm]           | 9   |
| Lug width [mm]                | 18  |
| Max. wrist circumference [mm] | 230 |

| MATERIAL & COLOUR  |                   |
|--------------------|-------------------|
| Strap Material     | Nylon             |
| Strap Colour       | Green             |
| Case Material      | Stainless steel   |
| Case Colour        | Green             |
| Case Surface       | Polished / Matted |
| Colour of the dial | Grey              |
| Glass              | Mineral glass     |
|                    |                   |
| DETAILS            |                   |

| DETAILS         |                                   |
|-----------------|-----------------------------------|
| Bezel           | Fixed                             |
| Case Bottom     | Stainless steel bottom (screwed)  |
| Clasp           | Pin buckle                        |
| Lighting        | Luminous hands / Luminous indexes |
| Water resistant | 10 ATM                            |