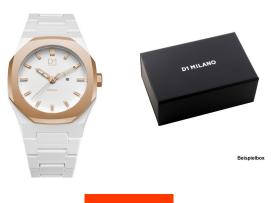

## D1 Milano men's watch PR07 Specifications

**BUY NOW** 

This document contains all the specifications for the D1 Milano PR07 men's watch. We at the DIALANDO® watch store offer a large selection of authentic watches from the best watch brands in the world.

| MATERIAL & COLOUR  |                                        |
|--------------------|----------------------------------------|
| Strap Material     | Plastic                                |
| Strap Colour       | White                                  |
| Case Material      | Plastic                                |
| Case Colour        | White / Rose gold                      |
| Case Surface       | Matted                                 |
| Colour of the dial | White                                  |
| Glass              | Mineral glass                          |
| DETAILS            |                                        |
|                    |                                        |
| Bezel              | Fixed                                  |
| Bezel  Case Bottom | Fixed Stainless steel bottom (screwed) |
|                    |                                        |