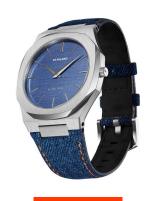

https://www.dialando.dk/

| PRODUCT INFORMATION |                       |  |
|---------------------|-----------------------|--|
| EAN                 | 0716053751256         |  |
| Gender              | Men                   |  |
| Brand               | D1 Milano             |  |
| Collection          | Evergreen Denim 40 mm |  |
| Warranty [years]    | 2                     |  |

| PRODUCT EXECUTION |                  |
|-------------------|------------------|
| Display Type      | Analogue         |
| Movement type     | Quartz (Battery) |
| Functions         | Hour / Minute    |

| MEASURES                      |     |
|-------------------------------|-----|
| Case width [mm]               | 40  |
| Case thickness [mm]           | 7   |
| Lug width [mm]                | 24  |
| Max. wrist circumference [mm] | 210 |

| MATERIAL & COLOUR  |                        |
|--------------------|------------------------|
|                    | T 21 (5 11 11          |
| Strap Material     | Textile / Real leather |
| Strap Colour       | Blue                   |
| Case Material      | Stainless steel        |
| Case Colour        | Silver                 |
| Case Surface       | Polished / Matted      |
| Colour of the dial | Blue                   |
| Glass              | Sapphire glass         |
| DETAILS            |                        |

| DETAILS         |                                  |
|-----------------|----------------------------------|
| Bezel           | Fixed                            |
| Case Bottom     | Stainless steel bottom (screwed) |
| Clasp           | Pin buckle                       |
| Water resistant | 5 ATM                            |