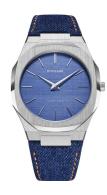

https://www.dialando.dk/

| PRODUCT INFORMATION |                       |  |
|---------------------|-----------------------|--|
| EAN                 | 0716053751256         |  |
| Gender              | Men                   |  |
| Brand               | D1 Milano             |  |
| Collection          | Evergreen Denim 40 mm |  |
| Warranty [years]    | 2                     |  |

| PRODUCT EXECUTION |                  |
|-------------------|------------------|
| Display Type      | Analogue         |
| Movement type     | Quartz (Battery) |
| Functions         | Hour / Minute    |

| MEASURES                      |     |
|-------------------------------|-----|
| Case width [mm]               | 40  |
| Case thickness [mm]           | 7   |
| Lug width [mm]                | 24  |
| Max. wrist circumference [mm] | 210 |

| MATERIAL & COLOUR  |                        |
|--------------------|------------------------|
|                    | T 21 (5 11 11          |
| Strap Material     | Textile / Real leather |
| Strap Colour       | Blue                   |
| Case Material      | Stainless steel        |
| Case Colour        | Silver                 |
| Case Surface       | Polished / Matted      |
| Colour of the dial | Blue                   |
| Glass              | Sapphire glass         |
| DETAILS            |                        |

| DETAILS         |                                  |
|-----------------|----------------------------------|
| Bezel           | Fixed                            |
| Case Bottom     | Stainless steel bottom (screwed) |
| Clasp           | Pin buckle                       |
| Water resistant | 5 ATM                            |