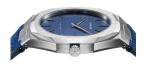

https://www.dialando.dk/

| PRODUCT INFORMATION |                       |  |
|---------------------|-----------------------|--|
| EAN                 | 0716053751256         |  |
| Gender              | Men                   |  |
| Brand               | D1 Milano             |  |
| Collection          | Evergreen Denim 40 mm |  |
| Warranty [years]    | 2                     |  |

| PRODUCT EXECUTION |                  |
|-------------------|------------------|
| Display Type      | Analogue         |
| Movement type     | Quartz (Battery) |
| Functions         | Hour / Minute    |

| MEASURES                      |     |
|-------------------------------|-----|
| Case width [mm]               | 40  |
| Case thickness [mm]           | 7   |
| Lug width [mm]                | 24  |
| Max. wrist circumference [mm] | 210 |

| MATERIAL & COLOUR  |                        |
|--------------------|------------------------|
|                    | T 21 (5 11 11          |
| Strap Material     | Textile / Real leather |
| Strap Colour       | Blue                   |
| Case Material      | Stainless steel        |
| Case Colour        | Silver                 |
| Case Surface       | Polished / Matted      |
| Colour of the dial | Blue                   |
| Glass              | Sapphire glass         |
| DETAILS            |                        |

| DETAILS         |                                  |
|-----------------|----------------------------------|
| Bezel           | Fixed                            |
| Case Bottom     | Stainless steel bottom (screwed) |
| Clasp           | Pin buckle                       |
| Water resistant | 5 ATM                            |