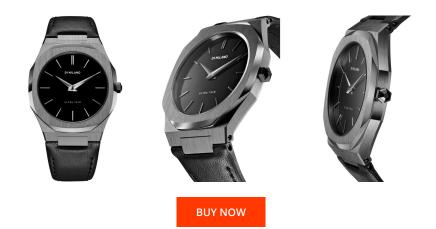

| PRODUCT INFORMATION |                  |  |
|---------------------|------------------|--|
| EAN                 | 0761856508651    |  |
| Gender              | Men              |  |
| Brand               | D1 Milano        |  |
| Collection          | Ultra Thin 40 mm |  |
| Warranty [years]    | 2                |  |

| MATERIAL & COLOUR  |                   |
|--------------------|-------------------|
| Strap Material     | Real leather      |
| Strap Colour       | Black             |
| Case Material      | Stainless steel   |
| Case Colour        | Grey              |
| Case Surface       | Polished / Matted |
| Colour of the dial | Black             |
| Glass              | Mineral glass     |

| PRODUCT EXECUTION                |                  |
|----------------------------------|------------------|
| Display Type                     | Analogue         |
| Movement type                    | Quartz (Battery) |
| Movement Name                    | Japan Movement   |
| Functions                        | Hour / Minute    |
| MEASURES                         |                  |
| Case width [mm]                  | 38               |
| Case thickness [mm]              | 7                |
| Lug width [mm]                   | 25               |
| Max. wrist<br>circumference [mm] | 210              |

| DETAILS         |                                  |
|-----------------|----------------------------------|
| Bezel           | Fixed                            |
| Case Bottom     | Stainless steel bottom (screwed) |
| Clasp           | Pin buckle                       |
| Water resistant | 5 ATM                            |