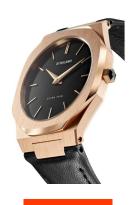

https://www.dialando.dk/

| PRODUCT INFORMATION |                  |  |
|---------------------|------------------|--|
| EAN                 | 0761856508668    |  |
| Gender              | Men              |  |
| Brand               | D1 Milano        |  |
| Collection          | Ultra Thin 40 mm |  |
| Warranty [years]    | 2                |  |

| PRODUCT EXECUTION         |                  |
|---------------------------|------------------|
| Display Type              | Analogue         |
| Movement type             | Quartz (Battery) |
| Movement Name             | Japan Movement   |
| Functions                 | Hour / Minute    |
|                           |                  |
|                           |                  |
| MEASURES                  |                  |
| MEASURES  Case width [mm] | 40               |
|                           | 40               |
| Case width [mm]           |                  |

| MATERIAL & COLOUR  |                                  |
|--------------------|----------------------------------|
| Strap Material     | Real leather                     |
| Strap Colour       | Black                            |
| Case Material      | Stainless steel                  |
| Case Colour        | Rose gold                        |
| Case Surface       | Polished / Matted                |
| Colour of the dial | Black                            |
| Glass              | Mineral glass                    |
| DETAILS            |                                  |
| Bezel              | Fixed                            |
| Case Bottom        | Stainless steel bottom (screwed) |
| Clasp              | Pin buckle                       |
| Water resistant    | 5 ATM                            |