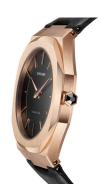

https://www.dialando.dk/

| PRODUCT INFORMATION |                  |  |
|---------------------|------------------|--|
| EAN                 | 0761856508668    |  |
| Gender              | Men              |  |
| Brand               | D1 Milano        |  |
| Collection          | Ultra Thin 40 mm |  |
| Warranty [years]    | 2                |  |

| PRODUCT EXECUTION         |                  |
|---------------------------|------------------|
| Display Type              | Analogue         |
| Movement type             | Quartz (Battery) |
| Movement Name             | Japan Movement   |
| Functions                 | Hour / Minute    |
|                           |                  |
|                           |                  |
| MEASURES                  |                  |
| MEASURES  Case width [mm] | 40               |
|                           | 40               |
| Case width [mm]           |                  |

| MATERIAL & COLOUR  |                                  |
|--------------------|----------------------------------|
| Strap Material     | Real leather                     |
| Strap Colour       | Black                            |
| Case Material      | Stainless steel                  |
| Case Colour        | Rose gold                        |
| Case Surface       | Polished / Matted                |
| Colour of the dial | Black                            |
| Glass              | Mineral glass                    |
| DETAILS            |                                  |
| Bezel              | Fixed                            |
| Case Bottom        | Stainless steel bottom (screwed) |
| Clasp              | Pin buckle                       |
| Water resistant    | 5 ATM                            |