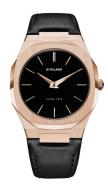

https://www.dialando.dk/

| PRODUCT INFORMATION |                  |  |
|---------------------|------------------|--|
| EAN                 | 0761856508668    |  |
| Gender              | Men              |  |
| Brand               | D1 Milano        |  |
| Collection          | Ultra Thin 40 mm |  |
| Warranty [years]    | 2                |  |

| PRODUCT EXECUTION         |                  |
|---------------------------|------------------|
| Display Type              | Analogue         |
| Movement type             | Quartz (Battery) |
| Movement Name             | Japan Movement   |
| Functions                 | Hour / Minute    |
|                           |                  |
|                           |                  |
| MEASURES                  |                  |
| MEASURES  Case width [mm] | 40               |
|                           | 40               |
| Case width [mm]           |                  |

| MATERIAL & COLOUR  |                                  |
|--------------------|----------------------------------|
| Strap Material     | Real leather                     |
| Strap Colour       | Black                            |
| Case Material      | Stainless steel                  |
| Case Colour        | Rose gold                        |
| Case Surface       | Polished / Matted                |
| Colour of the dial | Black                            |
| Glass              | Mineral glass                    |
| DETAILS            |                                  |
| Bezel              | Fixed                            |
| Case Bottom        | Stainless steel bottom (screwed) |
| Clasp              | Pin buckle                       |
| Water resistant    | 5 ATM                            |