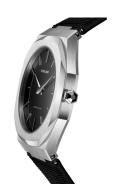

| PRODUCT EXECUTION         |                  |
|---------------------------|------------------|
| Display Type              | Analogue         |
| Movement type             | Quartz (Battery) |
| Movement Name             | Japan Movement   |
| Functions                 | Hour / Minute    |
|                           |                  |
|                           |                  |
| MEASURES                  |                  |
| MEASURES  Case width [mm] | 40               |
|                           | 40               |
| Case width [mm]           | ·•               |

| MATERIAL & COLOUR  |                                  |
|--------------------|----------------------------------|
| Strap Material     | Textile / Real leather           |
| Strap Colour       | Black                            |
| Case Material      | Stainless steel                  |
| Case Colour        | Silver                           |
| Case Surface       | Polished / Matted                |
| Colour of the dial | Black                            |
| Glass              | Mineral glass                    |
| DETAILS            |                                  |
| Bezel              | Fixed                            |
| Case Bottom        | Stainless steel bottom (screwed) |
| Clasp              | Pin buckle                       |
| Water resistant    | 5 ATM                            |