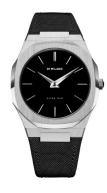

## D1 Milano men's watch UTNJ01 Specifications

**BUY NOW** 

This document contains all the specifications for the D1 Milano UTNJ01 men's watch. We at the DIALANDO® watch store offer a large selection of authentic watches from the best watch brands in the world.

| MATERIAL & COLOUR  |                                  |
|--------------------|----------------------------------|
| Strap Material     | Textile / Real leather           |
| Strap Colour       | Black                            |
| Case Material      | Stainless steel                  |
| Case Colour        | Silver                           |
| Case Surface       | Polished / Matted                |
| Colour of the dial | Black                            |
| Glass              | Mineral glass                    |
| DETAILS            |                                  |
| Bezel              | Fixed                            |
| Case Bottom        | Stainless steel bottom (screwed) |
| Clasp              | Pin buckle                       |
| Water resistant    | 5 ATM                            |