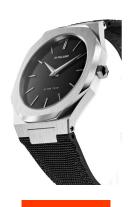

## D1 Milano men's watch UTNJ01 Specifications

**BUY NOW** 

This document contains all the specifications for the D1 Milano UTNJ01 men's watch. We at the DIALANDO® watch store offer a large selection of authentic watches from the best watch brands in the world.

| MATERIAL & COLOUR  |                                  |
|--------------------|----------------------------------|
| Strap Material     | Textile / Real leather           |
| Strap Colour       | Black                            |
| Case Material      | Stainless steel                  |
| Case Colour        | Silver                           |
| Case Surface       | Polished / Matted                |
| Colour of the dial | Black                            |
| Glass              | Mineral glass                    |
| DETAILS            |                                  |
| Bezel              | Fixed                            |
| Case Bottom        | Stainless steel bottom (screwed) |
| Clasp              | Pin buckle                       |
| Water resistant    | 5 ATM                            |