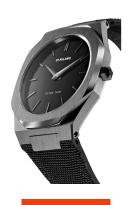

## D1 Milano men's watch UTNJ02 Specifications

**BUY NOW** 

This document contains all the specifications for the D1 Milano UTNJ02 men's watch. We at the DIALANDO® watch store offer a large selection of authentic watches from the best watch brands in the world.

https://www.dialando.dk/

| PRODUCT INFORMATION | ON               |
|---------------------|------------------|
| EAN                 | 0761856509283    |
| Gender              | Men              |
| Brand               | D1 Milano        |
| Collection          | Ultra Thin 40 mm |
| Warranty [vears]    | 2                |

| Display Type                  | Analogue         |
|-------------------------------|------------------|
| Movement type                 | Quartz (Battery) |
| Movement Name                 | Japan Movement   |
| Functions                     | Minute / Hour    |
| MEASURES                      |                  |
| Case width [mm]               | 40               |
| Case thickness [mm]           | 7                |
| Lug width [mm]                | 25               |
| Max. wrist circumference [mm] | 210              |

| MATERIAL & COLOUR  |                                  |
|--------------------|----------------------------------|
| Strap Material     | Textile / Real leather           |
| Strap Colour       | Black                            |
| Case Material      | Stainless steel                  |
| Case Colour        | Grey                             |
| Case Surface       | Polished / Matted                |
| Colour of the dial | Black                            |
| Glass              | Mineral glass                    |
|                    |                                  |
| DETAILS            |                                  |
| Bezel              | Fixed                            |
| Case Bottom        | Stainless steel bottom (screwed) |
| Clasp              | Pin buckle                       |
| Water resistant    | 5 ATM                            |