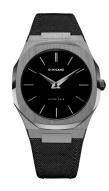

## D1 Milano men's watch UTNJ02 Specifications

**BUY NOW** 

This document contains all the specifications for the D1 Milano UTNJ02 men's watch. We at the DIALANDO® watch store offer a large selection of authentic watches from the best watch brands in the world.

https://www.dialando.dk/

| PRODUCT INFORMATION | ON               |
|---------------------|------------------|
| EAN                 | 0761856509283    |
| Gender              | Men              |
| Brand               | D1 Milano        |
| Collection          | Ultra Thin 40 mm |
| Warranty [vears]    | 2                |

| Display Type                  | Analogue         |
|-------------------------------|------------------|
| Movement type                 | Quartz (Battery) |
| Movement Name                 | Japan Movement   |
| Functions                     | Minute / Hour    |
| MEASURES                      |                  |
| Case width [mm]               | 40               |
| Case thickness [mm]           | 7                |
| Lug width [mm]                | 25               |
| Max. wrist circumference [mm] | 210              |

| MATERIAL & COLOUR  |                                  |
|--------------------|----------------------------------|
| Strap Material     | Textile / Real leather           |
| Strap Colour       | Black                            |
| Case Material      | Stainless steel                  |
| Case Colour        | Grey                             |
| Case Surface       | Polished / Matted                |
| Colour of the dial | Black                            |
| Glass              | Mineral glass                    |
|                    |                                  |
| DETAILS            |                                  |
| Bezel              | Fixed                            |
| Case Bottom        | Stainless steel bottom (screwed) |
| Clasp              | Pin buckle                       |
| Water resistant    | 5 ATM                            |