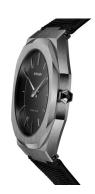

## D1 Milano men's watch UTNJ02 Specifications

**BUY NOW** 

This document contains all the specifications for the D1 Milano UTNJ02 men's watch. We at the DIALANDO® watch store offer a large selection of authentic watches from the best watch brands in the world.

https://www.dialando.dk/

| PRODUCT INFORMATION | ON               |
|---------------------|------------------|
| EAN                 | 0761856509283    |
| Gender              | Men              |
| Brand               | D1 Milano        |
| Collection          | Ultra Thin 40 mm |
| Warranty [vears]    | 2                |

| Display Type                  | Analogue         |
|-------------------------------|------------------|
| Movement type                 | Quartz (Battery) |
| Movement Name                 | Japan Movement   |
| Functions                     | Minute / Hour    |
| MEASURES                      |                  |
| Case width [mm]               | 40               |
| Case thickness [mm]           | 7                |
| Lug width [mm]                | 25               |
| Max. wrist circumference [mm] | 210              |

| MATERIAL & COLOUR  |                                  |
|--------------------|----------------------------------|
| Strap Material     | Textile / Real leather           |
| Strap Colour       | Black                            |
| Case Material      | Stainless steel                  |
| Case Colour        | Grey                             |
| Case Surface       | Polished / Matted                |
| Colour of the dial | Black                            |
| Glass              | Mineral glass                    |
|                    |                                  |
| DETAILS            |                                  |
| Bezel              | Fixed                            |
| Case Bottom        | Stainless steel bottom (screwed) |
| Clasp              | Pin buckle                       |
| Water resistant    | 5 ATM                            |