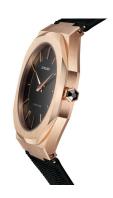

https://www.dialando.dk/

| PRODUCT INFORMATION |                  |
|---------------------|------------------|
| EAN                 | 0761856509290    |
| Gender              | Men              |
| Brand               | D1 Milano        |
| Collection          | Ultra Thin 40 mm |
| Warranty [years]    | 2                |

| PRODUCT EXECUTION                    |                  |
|--------------------------------------|------------------|
| Display Type                         | Analogue         |
| Movement type                        | Quartz (Battery) |
| Movement Name                        | Japan Movement   |
| Functions                            | Minute / Hour    |
| MEASURES                             |                  |
|                                      |                  |
| Case width [mm]                      | 40               |
| Case width [mm]  Case thickness [mm] | 40<br>7          |
|                                      |                  |

| MATERIAL & COLOUR  |                                  |
|--------------------|----------------------------------|
| Strap Material     | Textile / Real leather           |
| Strap Colour       | Black                            |
| Case Material      | Stainless steel                  |
| Case Colour        | Rose gold                        |
| Case Surface       | Polished / Matted                |
| Colour of the dial | Black                            |
| Glass              | Mineral glass                    |
|                    |                                  |
| DETAILS            |                                  |
| Bezel              | Fixed                            |
| Case Bottom        | Stainless steel bottom (screwed) |
| Clasp              | Pin buckle                       |
| Water resistant    | 5 ATM                            |