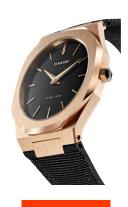

https://www.dialando.dk/

| PRODUCT INFORMATION |                  |
|---------------------|------------------|
| EAN                 | 0761856509290    |
| Gender              | Men              |
| Brand               | D1 Milano        |
| Collection          | Ultra Thin 40 mm |
| Warranty [years]    | 2                |

| PRODUCT EXECUTION                    |                  |
|--------------------------------------|------------------|
| Display Type                         | Analogue         |
| Movement type                        | Quartz (Battery) |
| Movement Name                        | Japan Movement   |
| Functions                            | Minute / Hour    |
| MEASURES                             |                  |
|                                      |                  |
| Case width [mm]                      | 40               |
| Case width [mm]  Case thickness [mm] | 40<br>7          |
|                                      |                  |

| MATERIAL & COLOUR  |                                  |
|--------------------|----------------------------------|
| Strap Material     | Textile / Real leather           |
| Strap Colour       | Black                            |
| Case Material      | Stainless steel                  |
| Case Colour        | Rose gold                        |
| Case Surface       | Polished / Matted                |
| Colour of the dial | Black                            |
| Glass              | Mineral glass                    |
|                    |                                  |
| DETAILS            |                                  |
| Bezel              | Fixed                            |
| Case Bottom        | Stainless steel bottom (screwed) |
| Clasp              | Pin buckle                       |
| Water resistant    | 5 ATM                            |