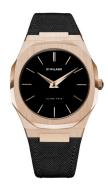

https://www.dialando.dk/

| PRODUCT INFORMATION |                  |
|---------------------|------------------|
| EAN                 | 0761856509290    |
| Gender              | Men              |
| Brand               | D1 Milano        |
| Collection          | Ultra Thin 40 mm |
| Warranty [years]    | 2                |

| PRODUCT EXECUTION                    |                  |
|--------------------------------------|------------------|
| Display Type                         | Analogue         |
| Movement type                        | Quartz (Battery) |
| Movement Name                        | Japan Movement   |
| Functions                            | Minute / Hour    |
| MEASURES                             |                  |
|                                      |                  |
| Case width [mm]                      | 40               |
| Case width [mm]  Case thickness [mm] | 40<br>7          |
|                                      |                  |

| MATERIAL & COLOUR  |                                  |
|--------------------|----------------------------------|
| Strap Material     | Textile / Real leather           |
| Strap Colour       | Black                            |
| Case Material      | Stainless steel                  |
| Case Colour        | Rose gold                        |
| Case Surface       | Polished / Matted                |
| Colour of the dial | Black                            |
| Glass              | Mineral glass                    |
|                    |                                  |
| DETAILS            |                                  |
| Bezel              | Fixed                            |
| Case Bottom        | Stainless steel bottom (screwed) |
| Clasp              | Pin buckle                       |
| Water resistant    | 5 ATM                            |