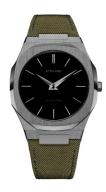

## D1 Milano men's watch UTNJ05 Specifications

**BUY NOW** 

This document contains all the specifications for the D1 Milano UTNJ05 men's watch. We at the DIALANDO® watch store offer a large selection of authentic watches from the best watch brands in the world.

| MATERIAL & COLOUR  |                                  |
|--------------------|----------------------------------|
| Strap Material     | Textile / Real leather           |
| Strap Colour       | Green                            |
| Case Material      | Stainless steel                  |
| Case Colour        | Grey                             |
| Case Surface       | Polished / Matted                |
| Colour of the dial | Black                            |
| Glass              | Mineral glass                    |
|                    |                                  |
| DETAILS            |                                  |
| Bezel              | Fixed                            |
| Case Bottom        | Stainless steel bottom (screwed) |
| Clasp              | Pin buckle                       |
| Water resistant    | 5 ATM                            |