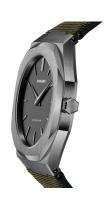

| Display Type                  | Analogue         |
|-------------------------------|------------------|
| Movement type                 | Quartz (Battery) |
| Movement Name                 | Japan Movement   |
| Functions                     | Hour / Minute    |
| MEASURES                      |                  |
| Case width [mm]               | 40               |
| Case thickness [mm]           | 7                |
| Lug width [mm]                | 25               |
| Max. wrist circumference [mm] | 210              |

| MATERIAL & COLOUR  |                                  |
|--------------------|----------------------------------|
| Strap Material     | Textile / Real leather           |
| Strap Colour       | Green                            |
| Case Material      | Stainless steel                  |
| Case Colour        | Grey                             |
| Case Surface       | Polished / Matted                |
| Colour of the dial | Black                            |
| Glass              | Mineral glass                    |
|                    |                                  |
| DETAILS            |                                  |
| Bezel              | Fixed                            |
| Case Bottom        | Stainless steel bottom (screwed) |
| Clasp              | Pin buckle                       |
| Water resistant    | 5 ATM                            |