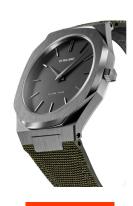

| Display Type                  | Analogue         |
|-------------------------------|------------------|
| Movement type                 | Quartz (Battery) |
| Movement Name                 | Japan Movement   |
| Functions                     | Hour / Minute    |
| MEASURES                      |                  |
| Case width [mm]               | 40               |
| Case thickness [mm]           | 7                |
| Lug width [mm]                | 25               |
| Max. wrist circumference [mm] | 210              |

| MATERIAL & COLOUR  |                                  |
|--------------------|----------------------------------|
| Strap Material     | Textile / Real leather           |
| Strap Colour       | Green                            |
| Case Material      | Stainless steel                  |
| Case Colour        | Grey                             |
| Case Surface       | Polished / Matted                |
| Colour of the dial | Black                            |
| Glass              | Mineral glass                    |
|                    |                                  |
| DETAILS            |                                  |
| Bezel              | Fixed                            |
| Case Bottom        | Stainless steel bottom (screwed) |
| Clasp              | Pin buckle                       |
| Water resistant    | 5 ATM                            |