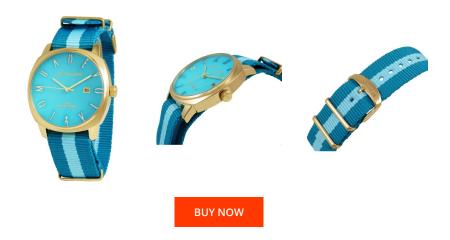

## Devota & Lomba men's watch DL008MSPBLBL- Specifications

This document contains all the specifications for the Devota & Lomba DL008MSPBLBL- men's watch. We at the DIALANDO® watch store offer a large selection of authentic watches from the best watch brands in the world.

| MATERIAL & COLOUR  |               |
|--------------------|---------------|
| Strap Material     | Nylon         |
| Strap Colour       | Blue          |
| Colour of the dial | Blue          |
| Glass              | Mineral glass |
|                    |               |
| DETAILS            |               |
|                    | Buckle        |