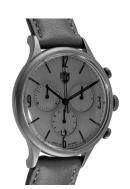

## DuFa men's watch DF-9002-0C Specifications

**BUY NOW** 

This document contains all the specifications for the DuFa Chronograph DF-9002-0C men's watch. We at the DIALANDO® watch store offer a large selection of authentic watches from the best watch brands in the world.

https://www.dialando.dk/

| PRODUCT INFORMATION | N                 |  |
|---------------------|-------------------|--|
| EAN                 | 4895118896494     |  |
| Gender              | Men               |  |
| Brand               | DuFa              |  |
| Collection          | Chronograph 38 mm |  |
| Warranty (vears)    | 2                 |  |

| PRODUCT EXECUTION        |                                             |
|--------------------------|---------------------------------------------|
| Display Type             | Analogue                                    |
| Movement type            | Quartz (Battery)                            |
| Movement Name            | Miyota                                      |
| Functions                | Minute / Date / Chronograph / Hour / Second |
|                          |                                             |
| MEASURES                 |                                             |
| MEASURES Case width [mm] | 38                                          |
|                          | 38<br>10                                    |
| Case width [mm]          |                                             |

| MATERIAL & COLOUR  |                                        |
|--------------------|----------------------------------------|
| Strap Material     | Real leather                           |
| Strap Colour       | Grey                                   |
| Case Material      | Stainless steel                        |
| Case Colour        | Grey                                   |
| Case Surface       | Matted                                 |
| Colour of the dial | Grey                                   |
| Glass              | Mineral glass                          |
|                    |                                        |
| DETAILS            |                                        |
| DETAILS  Bezel     | Fixed                                  |
|                    | Fixed Stainless steel bottom (pressed) |
| Bezel              |                                        |