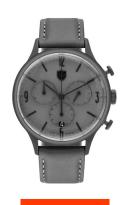

## DuFa men's watch DF-9002-0C Specifications

**BUY NOW** 

This document contains all the specifications for the DuFa Chronograph DF-9002-0C men's watch. We at the DIALANDO® watch store offer a large selection of authentic watches from the best watch brands in the world.

https://www.dialando.dk/

| PRODUCT INFORMATION | N                 |  |
|---------------------|-------------------|--|
| EAN                 | 4895118896494     |  |
| Gender              | Men               |  |
| Brand               | DuFa              |  |
| Collection          | Chronograph 38 mm |  |
| Warranty (vears)    | 2                 |  |

| PRODUCT EXECUTION        |                                             |
|--------------------------|---------------------------------------------|
| Display Type             | Analogue                                    |
| Movement type            | Quartz (Battery)                            |
| Movement Name            | Miyota                                      |
| Functions                | Minute / Date / Chronograph / Hour / Second |
|                          |                                             |
| MEASURES                 |                                             |
| MEASURES Case width [mm] | 38                                          |
|                          | 38<br>10                                    |
| Case width [mm]          |                                             |

| MATERIAL & COLOUR  |                                        |
|--------------------|----------------------------------------|
| Strap Material     | Real leather                           |
| Strap Colour       | Grey                                   |
| Case Material      | Stainless steel                        |
| Case Colour        | Grey                                   |
| Case Surface       | Matted                                 |
| Colour of the dial | Grey                                   |
| Glass              | Mineral glass                          |
|                    |                                        |
| DETAILS            |                                        |
| DETAILS  Bezel     | Fixed                                  |
|                    | Fixed Stainless steel bottom (pressed) |
| Bezel              |                                        |