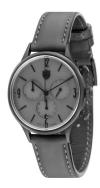

## DuFa men's watch DF-9002-0C Specifications

**BUY NOW** 

This document contains all the specifications for the DuFa Chronograph DF-9002-0C men's watch. We at the DIALANDO® watch store offer a large selection of authentic watches from the best watch brands in the world.

https://www.dialando.dk/

| PRODUCT INFORMATION | N                 |  |
|---------------------|-------------------|--|
| EAN                 | 4895118896494     |  |
| Gender              | Men               |  |
| Brand               | DuFa              |  |
| Collection          | Chronograph 38 mm |  |
| Warranty (vears)    | 2                 |  |

| PRODUCT EXECUTION        |                                             |
|--------------------------|---------------------------------------------|
| Display Type             | Analogue                                    |
| Movement type            | Quartz (Battery)                            |
| Movement Name            | Miyota                                      |
| Functions                | Minute / Date / Chronograph / Hour / Second |
|                          |                                             |
| MEASURES                 |                                             |
| MEASURES Case width [mm] | 38                                          |
|                          | 38<br>10                                    |
| Case width [mm]          |                                             |

| MATERIAL & COLOUR  |                                        |
|--------------------|----------------------------------------|
| Strap Material     | Real leather                           |
| Strap Colour       | Grey                                   |
| Case Material      | Stainless steel                        |
| Case Colour        | Grey                                   |
| Case Surface       | Matted                                 |
| Colour of the dial | Grey                                   |
| Glass              | Mineral glass                          |
|                    |                                        |
| DETAILS            |                                        |
| DETAILS  Bezel     | Fixed                                  |
|                    | Fixed Stainless steel bottom (pressed) |
| Bezel              |                                        |