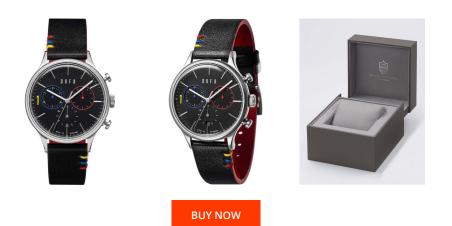

| PRODUCT INFORMATION |                   |
|---------------------|-------------------|
| EAN                 | 4894664040924     |
| Gender              | Men               |
| Brand               | DuFa              |
| Collection          | Chronograph 38 mm |
| Warranty [years]    | 2                 |

| MATERIAL & COLOUR  |                 |
|--------------------|-----------------|
| Strap Material     | Real leather    |
| Strap Colour       | Black           |
| Case Material      | Stainless steel |
| Case Colour        | Silver          |
| Case Surface       | Polished        |
| Colour of the dial | Black           |
| Glass              | Mineral glass   |

| PRODUCT EXECUTION                |                                             |
|----------------------------------|---------------------------------------------|
| Display Type                     | Analogue                                    |
| Movement type                    | Quartz (Battery)                            |
| Movement Name                    | Miyota                                      |
| Functions                        | Chronograph / Hour / Second / Minute / Date |
| MEASURES                         |                                             |
| Case width [mm]                  | 38                                          |
| Case thickness [mm]              | 10                                          |
| Lug width [mm]                   | 18                                          |
| Max. wrist<br>circumference [mm] | 210                                         |

| DETAILS         |                                  |
|-----------------|----------------------------------|
| Bezel           | Fixed                            |
| Case Bottom     | Stainless steel bottom (pressed) |
| Clasp           | Pin buckle                       |
| Water resistant | 3 ATM                            |