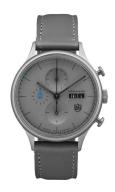

## DuFa men's watch DF-9021-09 Specifications

**BUY NOW** 

This document contains all the specifications for the DuFa Barcelona Chronograph DF-9021-09 men's watch. We at the DIALANDO® watch store offer a large selection of authentic watches from the best watch brands in the world.

https://www.dialando.dk/

| PRODUCT INFORMATION |                             |  |
|---------------------|-----------------------------|--|
| EAN                 | 2500000756467               |  |
| Gender              | Men                         |  |
| Brand               | DuFa                        |  |
| Collection          | Barcelona Chronograph 38 mm |  |
| Warranty [years]    | 2                           |  |

| PRODUCT EXECUTION |                                                               |
|-------------------|---------------------------------------------------------------|
| Display Type      | Analogue                                                      |
| Movement type     | Quartz (Battery)                                              |
| Movement Name     | Miyota                                                        |
| Functions         | Hour / Second / Minute / Date / Chronograph / Day of the week |

| MEASURES                      |     |
|-------------------------------|-----|
| Case width [mm]               | 38  |
| Case thickness [mm]           | 12  |
| Lug width [mm]                | 18  |
| Max. wrist circumference [mm] | 210 |

| MATERIAL & COLOUR  |                 |
|--------------------|-----------------|
| Strap Material     | Real leather    |
| Strap Colour       | Grey            |
| Case Material      | Stainless steel |
| Case Colour        | Grey            |
| Case Surface       | Matted          |
| Colour of the dial | Grey            |
| Glass              | Mineral glass   |

| DETAILS         |                                  |
|-----------------|----------------------------------|
| Bezel           | Fixed                            |
| Case Bottom     | Stainless steel bottom (pressed) |
| Clasp           | Pin buckle                       |
| Lighting        | Luminous hands                   |
| Water resistant | 3 ATM                            |