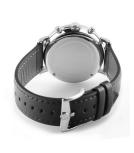

| MATERIAL & COLOUR  |                                  |
|--------------------|----------------------------------|
| Strap Material     | Real leather                     |
| Strap Colour       | Black                            |
| Case Material      | Stainless steel                  |
| Case Colour        | Silver                           |
| Case Surface       | Polished / Matted                |
| Colour of the dial | White                            |
| Glass              | Sapphire glass                   |
| DETAILS            |                                  |
| Bezel              | Fixed                            |
| Case Bottom        | Stainless steel bottom (screwed) |

Pin buckle 3 ATM

Water resistant