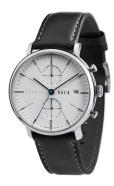

## DuFa men's watch DF-9027-01 Specifications

**BUY NOW** 

This document contains all the specifications for the DuFa Saphir DF-9027-01 men's watch. We at the DIALANDO® watch store offer a large selection of authentic watches from the best watch brands in the world.

https://www.dialando.dk/

| PRODUCT INFORMATION | ON            |
|---------------------|---------------|
| EAN                 | 4894664011870 |
| Gender              | Men           |
| Brand               | DuFa          |
| Collection          | Saphir        |
| Warranty [vears]    | 2             |

| PRODUCT EXECUTION        |                                             |
|--------------------------|---------------------------------------------|
| Display Type             | Analogue                                    |
| Movement type            | Quartz (Battery)                            |
| Movement Name            | Miyota                                      |
| Functions                | Hour / Second / Minute / Date / Chronograph |
|                          |                                             |
| MEASURES                 |                                             |
| MEASURES Case width [mm] | 40                                          |
|                          | 40                                          |
| Case width [mm]          |                                             |

| MATERIAL & COLOUR  |                                  |
|--------------------|----------------------------------|
| Strap Material     | Real leather                     |
| Strap Colour       | Black                            |
| Case Material      | Stainless steel                  |
| Case Colour        | Silver                           |
| Case Surface       | Polished / Matted                |
| Colour of the dial | White                            |
| Glass              | Sapphire glass                   |
| DETAILS            |                                  |
| Bezel              | Fixed                            |
| Case Bottom        | Stainless steel bottom (screwed) |

Pin buckle 3 ATM

Water resistant