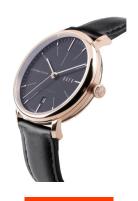

| PRODUCT EXECUTION             |                               |
|-------------------------------|-------------------------------|
| Display Type                  | Analogue                      |
| Movement type                 | Automatic                     |
| Movement Name                 | Miyota                        |
| Functions                     | Hour / Second / Minute / Date |
|                               |                               |
| MEASURES                      |                               |
| Case width [mm]               | 40                            |
| Case thickness [mm]           | 11                            |
| Lug width [mm]                | 20                            |
| Max. wrist circumference [mm] | 220                           |

| MATERIAL & COLOUR  |                        |
|--------------------|------------------------|
| Strap Material     | Real leather           |
| Strap Colour       | Black                  |
| Case Material      | Stainless steel        |
| Case Colour        | Rose gold              |
| Case Surface       | Polished / Matted      |
| Colour of the dial | Black                  |
| Glass              | Sapphire glass         |
|                    |                        |
| DETAILS            |                        |
| Bezel              | Fixed                  |
| Case Bottom        | Glass bottom (screwed) |
| Clasp              | Pin buckle             |
| Water resistant    | 3 ATM                  |