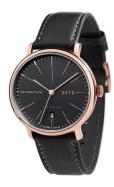

| PRODUCT EXECUTION             |                               |
|-------------------------------|-------------------------------|
| Display Type                  | Analogue                      |
| Movement type                 | Automatic                     |
| Movement Name                 | Miyota                        |
| Functions                     | Hour / Second / Minute / Date |
|                               |                               |
| MEASURES                      |                               |
| Case width [mm]               | 40                            |
| Case thickness [mm]           | 11                            |
| Lug width [mm]                | 20                            |
| Max. wrist circumference [mm] | 220                           |

| MATERIAL & COLOUR  |                        |
|--------------------|------------------------|
| Strap Material     | Real leather           |
| Strap Colour       | Black                  |
| Case Material      | Stainless steel        |
| Case Colour        | Rose gold              |
| Case Surface       | Polished / Matted      |
| Colour of the dial | Black                  |
| Glass              | Sapphire glass         |
|                    |                        |
| DETAILS            |                        |
| Bezel              | Fixed                  |
| Case Bottom        | Glass bottom (screwed) |
| Clasp              | Pin buckle             |
| Water resistant    | 3 ATM                  |