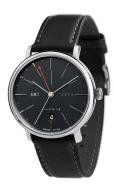

## DuFa men's watch DF-9030-02 Specifications

**BUY NOW** 

This document contains all the specifications for the DuFa Saphir DF-9030-02 men's watch. We at the DIALANDO® watch store offer a large selection of authentic watches from the best watch brands in the world.

| MATERIAL & COLOUR  |                   |
|--------------------|-------------------|
| Strap Material     | Real leather      |
| Strap Colour       | Black             |
| Case Material      | Stainless steel   |
| Case Colour        | Silver            |
| Case Surface       | Matted / Polished |
| Colour of the dial | Black             |
| Glass              | Sapphire glass    |
|                    |                   |
| DETAILS            |                   |
| Bezel              | Fixed             |