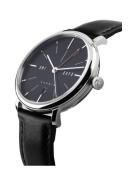

## DuFa men's watch DF-9030-02 Specifications

**BUY NOW** 

This document contains all the specifications for the DuFa Saphir DF-9030-02 men's watch. We at the DIALANDO® watch store offer a large selection of authentic watches from the best watch brands in the world.

| MATERIAL & COLOUR  |                   |
|--------------------|-------------------|
| Strap Material     | Real leather      |
| Strap Colour       | Black             |
| Case Material      | Stainless steel   |
| Case Colour        | Silver            |
| Case Surface       | Matted / Polished |
| Colour of the dial | Black             |
| Glass              | Sapphire glass    |
|                    |                   |
| DETAILS            |                   |
| Bezel              | Fixed             |