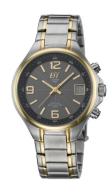

| PRODUCT EXECUTION             |                                                                                |
|-------------------------------|--------------------------------------------------------------------------------|
| Display Type                  | Digital / Analogue                                                             |
| Movement type                 | Quartz (Solar)                                                                 |
| Movement Name                 | W322 / DE) / Empfang des Signals DCF 77<br>(Mainflingen                        |
| Functions                     | Radio controlled clock / Perpetual calendar / Date /<br>Hour / Second / Minute |
| MEASURES                      |                                                                                |
| Case width [mm]               | 40                                                                             |
| Case thickness [mm]           | 12                                                                             |
| Lug width [mm]                | 19                                                                             |
| Max. wrist circumference [mm] | 200                                                                            |

| MATERIAL & COLOUR  |                   |
|--------------------|-------------------|
| Strap Material     | Stainless steel   |
| Strap Colour       | Silver / Gold     |
| Case Material      | Stainless steel   |
| Case Colour        | Silver / Gold     |
| Case Surface       | Polished / Matted |
| Colour of the dial | Black             |
| Glass              | Mineral glass     |
|                    |                   |
| DETAILS            |                   |
| Bezel              | Fixed             |

| DETAILS         |                                   |
|-----------------|-----------------------------------|
| Bezel           | Fixed                             |
| Case Bottom     | Stainless steel bottom (pressed)  |
| Clasp           | Folding clasp                     |
| Lighting        | Luminous indexes / Luminous hands |
| Water resistant | 5 ATM                             |