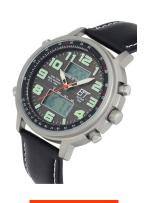

## ETT Eco Tech Time men's watch EGS-11301-22L Specifications

**BUY NOW** 

This document contains all the specifications for the ETT Eco Tech Time Hunter II EGS-11301-22L men's watch. We at the DIALANDO® watch store offer a large selection of authentic watches from the best watch brands in the world.

| PRODUCT EXECUTION |                                                                                                                   |
|-------------------|-------------------------------------------------------------------------------------------------------------------|
| Display Type      | Digital / Analogue                                                                                                |
| Movement type     | Quartz (Solar)                                                                                                    |
| Movement Name     | W345 / DE) / Empfang des Signals DCF 77<br>(Mainflingen                                                           |
| Functions         | Perpetual calendar / Day of the week / Date / Hour /<br>Chronograph / Second / Minute / Radio controlled<br>clock |
| MEASURES          |                                                                                                                   |
| Case width [mm]   | 48                                                                                                                |

13

22

200

| MATERIAL & COLOUR  |                           |
|--------------------|---------------------------|
| Strap Material     | Real leather              |
| Strap Colour       | Black                     |
| Case Material      | Stainless steel           |
| Case Colour        | Grey                      |
| Case Surface       | Polished / Matted         |
| Colour of the dial | Grey                      |
| Glass              | Mineral glass             |
| DETAILS            |                           |
| Bezel              | Fixed                     |
| Case Bottom        | Titanium bottom (screwed) |
| Clasp              | Pin buckle                |
|                    |                           |