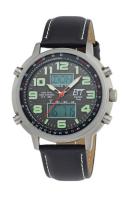

## ETT Eco Tech Time men's watch EGS-11301-22L Specifications

**BUY NOW** 

This document contains all the specifications for the ETT Eco Tech Time Hunter II EGS-11301-22L men's watch. We at the DIALANDO® watch store offer a large selection of authentic watches from the best watch brands in the world.

https://www.dialando.dk/

Water resistant

| PRODUCT INFORMATI | ON                  |
|-------------------|---------------------|
| EAN               | 4260411152750       |
| Gender            | Men                 |
| Brand             | ETT (Eco Tech Time) |
| Collection        | Hunter II           |
| Warranty [vears]  | 2                   |

| PRODUCT EXECUTION |                                                                                                                   |
|-------------------|-------------------------------------------------------------------------------------------------------------------|
| Display Type      | Digital / Analogue                                                                                                |
| Movement type     | Quartz (Solar)                                                                                                    |
| Movement Name     | W345 / DE) / Empfang des Signals DCF 77<br>(Mainflingen                                                           |
| Functions         | Perpetual calendar / Day of the week / Date / Hour /<br>Chronograph / Second / Minute / Radio controlled<br>clock |
| MEASURES          |                                                                                                                   |
| Case width [mm]   | 48                                                                                                                |

13

22

200

| MATERIAL & COLOUR  |                           |
|--------------------|---------------------------|
| Strap Material     | Real leather              |
| Strap Colour       | Black                     |
| Case Material      | Stainless steel           |
| Case Colour        | Grey                      |
| Case Surface       | Polished / Matted         |
| Colour of the dial | Grey                      |
| Glass              | Mineral glass             |
| DETAILS            |                           |
| Bezel              | Fixed                     |
| Case Bottom        | Titanium bottom (screwed) |
| Clasp              | Pin buckle                |
|                    |                           |