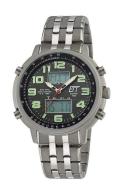

## ETT Eco Tech Time men's watch EGS-11302-22M Specifications

**BUY NOW** 

This document contains all the specifications for the ETT Eco Tech Time Hunter II EGS-11302-22M men's watch. We at the DIALANDO® watch store offer a large selection of authentic watches from the best watch brands in the world. https://www.dialando.dk/

| PRODUCT INFORMATION |                     |
|---------------------|---------------------|
| EAN                 | 4260411152767       |
| Gender              | Men                 |
| Brand               | ETT (Eco Tech Time) |
| Collection          | Hunter II           |
| Warranty [years]    | 2                   |

| PRODUCT EXECUTION   |                                                                                                             |
|---------------------|-------------------------------------------------------------------------------------------------------------|
| Display Type        | Digital / Analogue                                                                                          |
| Movement type       | Quartz (Solar)                                                                                              |
| Movement Name       | DE) / Empfang des Signals DCF 77 (Mainflingen / W345                                                        |
| Functions           | Date / Hour / Chronograph / Second / Minute / Radio controlled clock / Perpetual calendar / Day of the week |
| MEASURES            |                                                                                                             |
| Case width [mm]     | 48                                                                                                          |
| Case thickness [mm] | 13                                                                                                          |
| Lug width [mm]      | 22                                                                                                          |
| Max. wrist          | 200                                                                                                         |

| MATERIAL & COLOUR  |                                   |
|--------------------|-----------------------------------|
| Strap Material     | Stainless steel                   |
| Strap Colour       | Grey                              |
| Case Material      | Stainless steel                   |
| Case Colour        | Grey                              |
| Case Surface       | Polished / Matted                 |
| Colour of the dial | Grey                              |
| Glass              | Mineral glass                     |
| DETAILS            |                                   |
| Bezel              | Fixed                             |
| Case Bottom        | Titanium bottom (screwed)         |
| Clasp              | Folding clasp                     |
| Lighting           | Luminous hands / Luminous indexes |
| Water resistant    | 10 ATM                            |