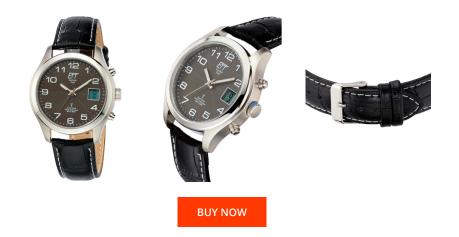

| PRODUCT INFORMATION |                     |  |
|---------------------|---------------------|--|
| EAN                 | 4260411159438       |  |
| Gender              | Men                 |  |
| Brand               | ETT (Eco Tech Time) |  |
| Collection          | Basic               |  |
| Warranty [years]    | 2                   |  |

| MATERIAL & COLOUR  |                   |
|--------------------|-------------------|
| Strap Material     | Real leather      |
| Strap Colour       | Black             |
| Case Material      | Stainless steel   |
| Case Colour        | Silver            |
| Case Surface       | Polished / Matted |
| Colour of the dial | Black             |
| Glass              | Mineral glass     |

| PRODUCT EXECUTION |                                                                                |
|-------------------|--------------------------------------------------------------------------------|
| Display Type      | Digital / Analogue                                                             |
| Movement type     | Quartz (Solar)                                                                 |
| Movement Name     | DE) / Empfang des Signals DCF 77 (Mainflingen /<br>W366                        |
| Functions         | Perpetual calendar / Date / Hour / Second / Minute /<br>Radio controlled clock |
| MEASURES          |                                                                                |
| Case width [mm]   | 39                                                                             |
|                   | 33                                                                             |

20

190

| DETAILS         |                                   |
|-----------------|-----------------------------------|
| Bezel           | Fixed                             |
| Case Bottom     | Stainless steel bottom (screwed)  |
| Clasp           | Pin buckle                        |
| Lighting        | Luminous hands / Luminous indexes |
| Water resistant | 5 ATM                             |